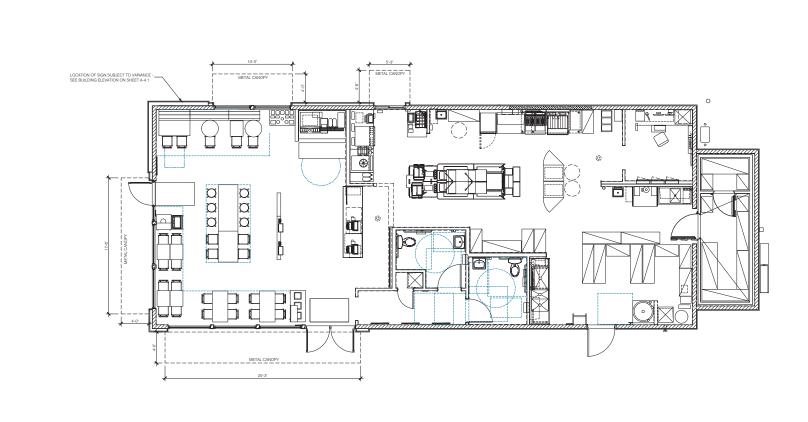

Application of Rajan Patiwana, owner of EXXE Corp., the ground lease tenant of BHP Realty, LLC, owner of 90 Jericho Turnpike, Floral Park, NY 11001 "Taco Bell" for a variance from § 99-31 (A.) The following signs shall be permitted in any B-1, B-2 or B-3 District in accordance with the requirements herein and after approval by the Architectural and Preliminary Site Review Board; Wall sign attached to a building wall facing on a public street or parking area and advertising only the business conducted in such building. The applicant is proposing a sign mounted to the east side of the building which does not face a street or a parking area.

§ 99-34 (A.) (2) No canopy shall project more than 18 inches from the wall. The applicant is proposing four (4) permanently fixed canopies which project approximately 48" – 54" from the front façade.

This application is made subject to the provisions of Article IX, Section 99-61, of the Zoning Ordinance of the Incorporated Village of Floral Park.

The applicant is proposing a sign mounted to the east side of the building which does not face a street or a parking area.

§ 99-34 (A.) (2) No canopy shall project more than 18 inches from the wall.

The applicant is proposing four (4) permanently fixed canopies which project approximately 48" – 54" from the front façade.