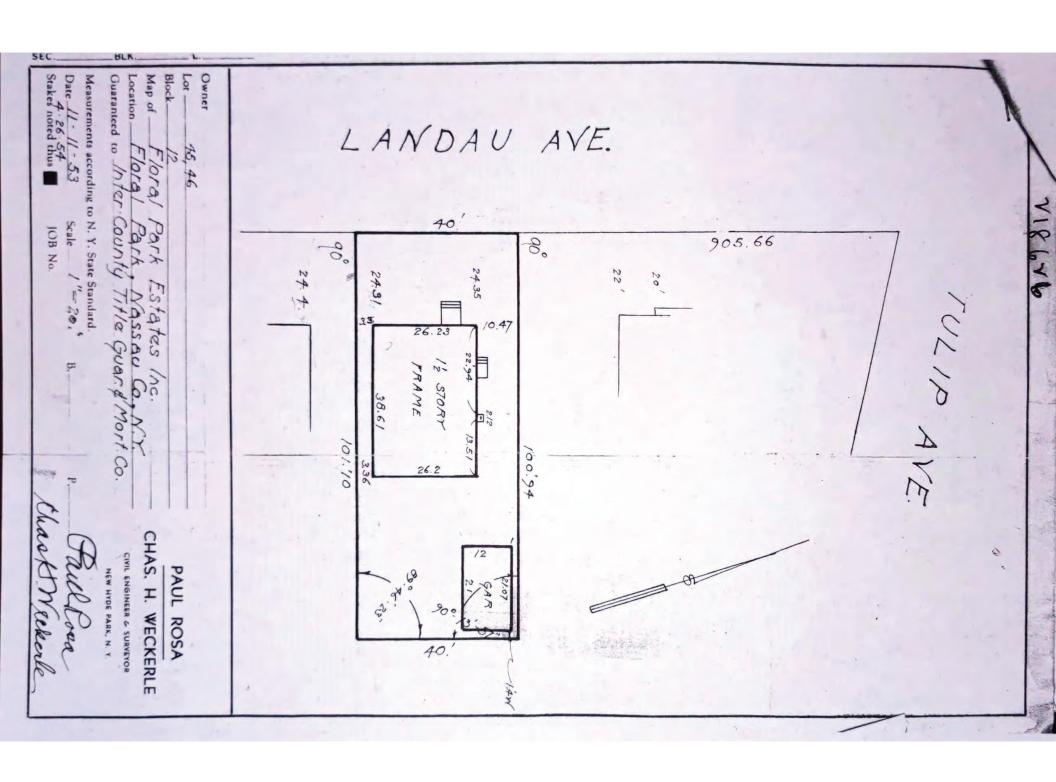

> June 14, 2023 8:00 pm Village Hall Court Room

| Case | Building<br>Number | Street           | Sec / Blk / Lot | Owner / Applicant         | Description                                              |
|------|--------------------|------------------|-----------------|---------------------------|----------------------------------------------------------|
| 1    | 90                 | Jericho Turnpike | 32 / 55 / 108   | Rajan Patiwana            | Install Fixed Canopies and a Third Building Mounted Sign |
| 2    | 95                 | Landau Avenue    | 32 / 732 / 5    | James Wysocki             | Addition                                                 |
| 3    | 52                 | Hickory Street   | 32 / 223 / 4-5  | Paul and Heather Ascencio | Maintain Driveway & Walkway                              |