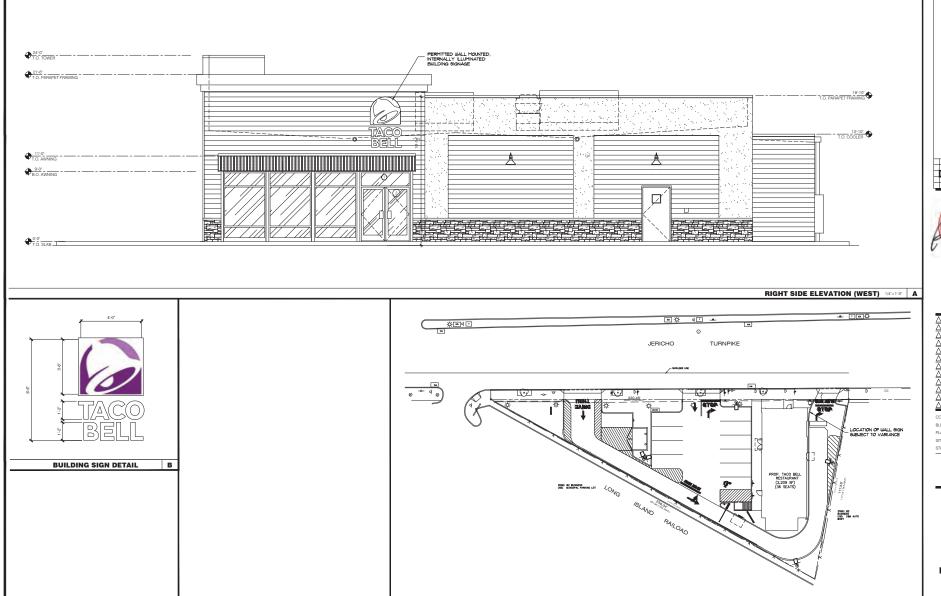

Application of Rajan Patiwana, owner of EXXE Corp., the ground lease tenant of BHP Realty, LLC, owner of 90 Jericho Turnpike, Floral Park, NY 11001 "Taco Bell" for a variance from § 99-31 (A.) The following signs shall be permitted in any B-1, B-2 or B-3 District in accordance with the requirements herein and after approval by the Architectural and Preliminary Site Review Board; Wall sign attached to a building wall facing on a public street or parking area and advertising only the business conducted in such building. The applicant is proposing a sign mounted to the east side of the building which does not face a street or a parking area.

§ 99-34 (A.) (2) No canopy shall project more than 18 inches from the wall. The applicant is proposing four (4) permanently fixed canopies which project approximately 48" – 54" from the front façade.

This application is made subject to the provisions of Article IX, Section 99-61, of the Zoning Ordinance of the Incorporated Village of Floral Park.

The property which said variance is applied for is located 162.36 feet west of the intersection of Garfield Avenue and Jericho Turnpike on the south side of Jericho Turnpike and known as 90 Jericho Turnpike, Section 32, Block 55, Lot(s) 108 on the Nassau County Land and Tax Map.

The applicant is proposing a sign mounted to the east side of the building which does not face a street or a parking area.

§ 99-34 (A.) (2) No canopy shall project more than 18 inches from the wall.

The applicant is proposing four (4) permanently fixed canopies which project approximately 48" – 54" from the front façade.