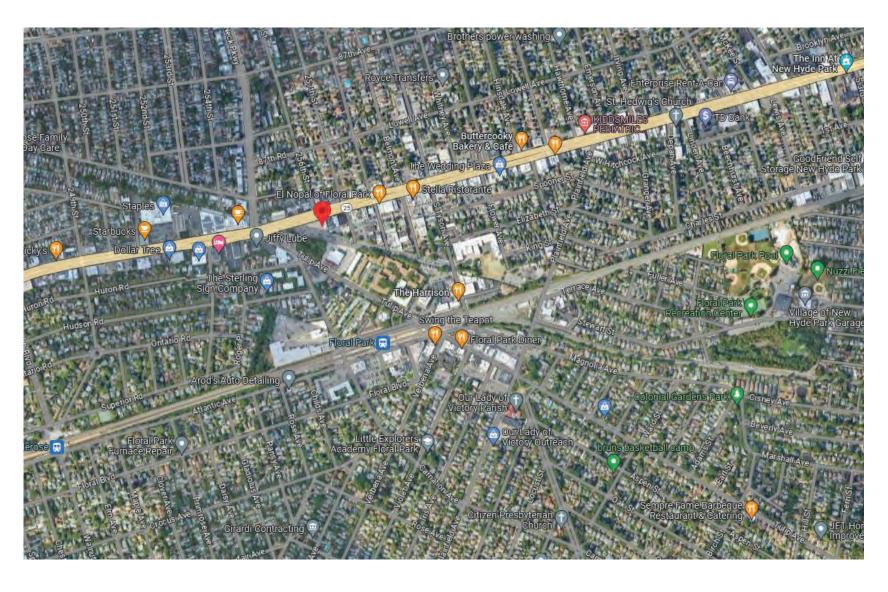

## 90 Jericho Turnpike (Aerial View)

The property which said variance is applied for is located 162.36 feet west of the intersection of Garfield Avenue and Jericho Turnpike on the south side of Jericho Turnpike and known as 90 Jericho Turnpike, Section 32, Block 55, Lot(s) 108 on the Nassau County Land and Tax Map.