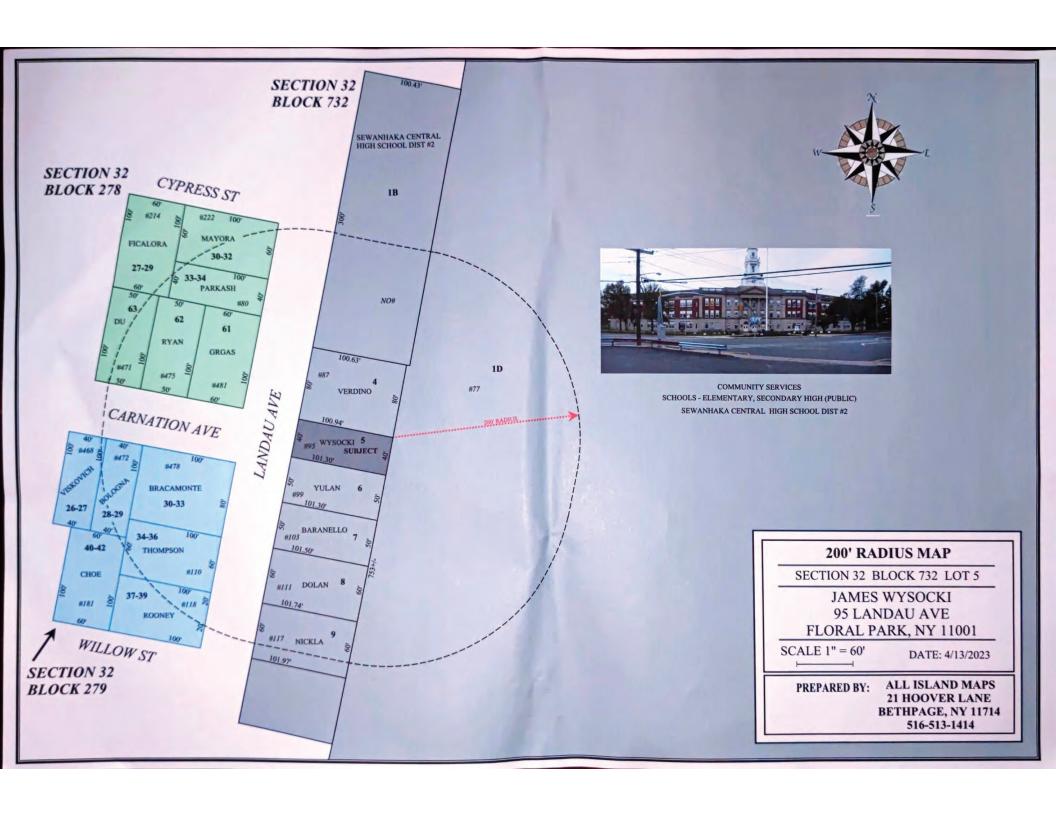

> June 14, 2023 8:00 pm Village Hall Court Room

| Case | Building<br>Number | Street           | Sec / Blk / Lot | Owner / Applicant         | Description                                              |
|------|--------------------|------------------|-----------------|---------------------------|----------------------------------------------------------|
| 1    | 90                 | Jericho Turnpike | 32 / 55 / 108   | Rajan Patiwana            | Install Fixed Canopies and a Third Building Mounted Sign |
| 2    | 95                 | Landau Avenue    | 32 / 732 / 5    | James Wysocki             | Addition                                                 |
| 3    | 52                 | Hickory Street   | 32 / 223 / 4-5  | Paul and Heather Ascencio | Maintain Driveway & Walkway                              |