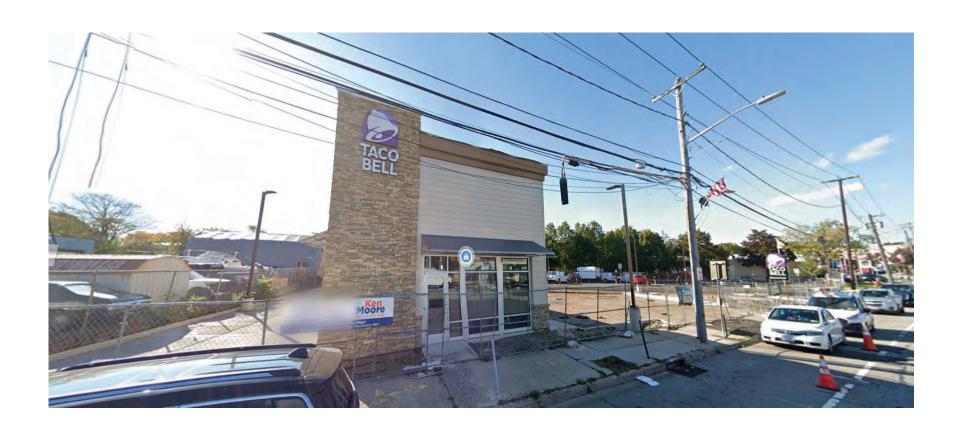

## 90 Jericho Turnpike (Aerial View)

Application of Rajan Patiwana, owner of EXXE Corp., the ground lease tenant of BHP Realty, LLC, owner of 90 Jericho Turnpike, Floral Park, NY 11001 "Taco Bell" for a variance from § 99-31 (A.) The following signs shall be permitted in any B-1, B-2 or B-3 District in accordance with the requirements herein and after approval by the Architectural and Preliminary Site Review Board; Wall sign attached to a building wall facing on a public street or parking area and advertising only the business conducted in such building. The applicant is proposing a sign mounted to the east side of the building which does not face a street or a parking area.

§ 99-34 (A.) (2) No canopy shall project more than 18 inches from the wall. The applicant is proposing four (4) permanently fixed canopies which project approximately 48" – 54" from the front façade.

This application is made subject to the provisions of Article IX, Section 99-61, of the Zoning Ordinance of the Incorporated Village of Floral Park.

The applicant is proposing a sign mounted to the east side of the building which does not face a street or a parking area.

§ 99-34 (A.) (2) No canopy shall project more than 18 inches from the wall.

The applicant is proposing four (4) permanently fixed canopies which project approximately 48" – 54" from the front façade.