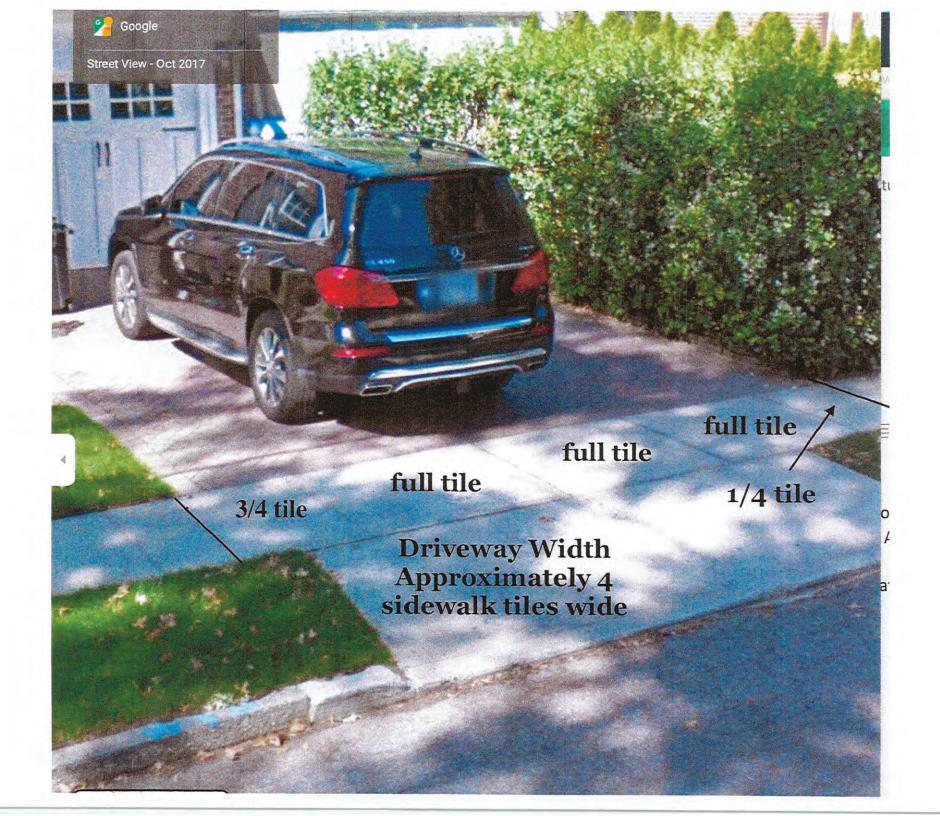

|                                                |
| 11. | Will the proposed action create a hazard to environmental resources or human health?                                                                                    |                                           | 8                                              |

06-48314 GUARANTEED TO LOT NOS. REFER FIORAL PARK INC. VILLAGE OF FLORAL PARK TOR OF HIS REPRESENTATIVE
ERECTING, CONSTRUCTION.
LUSE OR OCCUPANCY OF A
RUSTHAT BRIES NOT CONFORM
THE STATE UNIFORM PIRE
DING CODE AND THE SUPT. OF BUILDING DEPT. to Hickory St-2 story and Altie Briok Veneer Dwaling CIVIL ENGINEERS, CITY SURVEYORS 161-10 JAMAICA AVENUE WILLIAM H JAMAKCA. N. 535.82 2590 d avea? Flenor Phay PARRYING HICKORY (Notice 54) 24018





# Drivens Before



Ild Brick Driveway - 5008te earth Removed hedges that justed out into driveway -

# Drive way After



new paver driveway hedges remoted - pavers w/ borders

## Walkway Before



Ad Brick walkway

from google earth

as you can see here, we lost

some of this land scaping in

the after photo it looks spowse

3 there fore larger.

# Wallway After



new parter wallway
added more of a curve.
Plus a winter photo with
muddy front, no grass
and Shrub Foliage. > See old photo we lost some trees (Shrubs