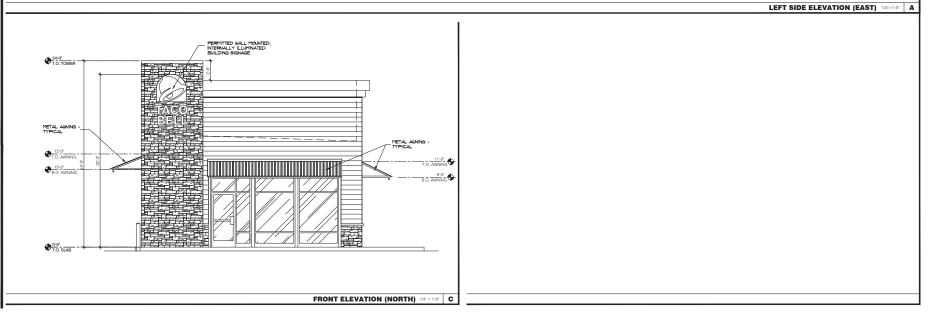

Application of Rajan Patiwana, owner of EXXE Corp., the ground lease tenant of BHP Realty, LLC, owner of 90 Jericho Turnpike, Floral Park, NY 11001 "Taco Bell" for a variance from § 99-31 (A.) The following signs shall be permitted in any B-1, B-2 or B-3 District in accordance with the requirements herein and after approval by the Architectural and Preliminary Site Review Board; Wall sign attached to a building wall facing on a public street or parking area and advertising only the business conducted in such building. The applicant is proposing a sign mounted to the east side of the building which does not face a street or a parking area.

§ 99-34 (A.) (2) No canopy shall project more than 18 inches from the wall. The applicant is proposing four (4) permanently fixed canopies which project approximately 48" – 54" from the front façade.

This application is made subject to the provisions of Article IX, Section 99-61, of the Zoning Ordinance of the Incorporated Village of Floral Park.

The applicant is proposing a sign mounted to the east side of the building which does not face a street or a parking area.

§ 99-34 (A.) (2) No canopy shall project more than 18 inches from the wall.

The applicant is proposing four (4) permanently fixed canopies which project approximately 48" – 54" from the front façade.