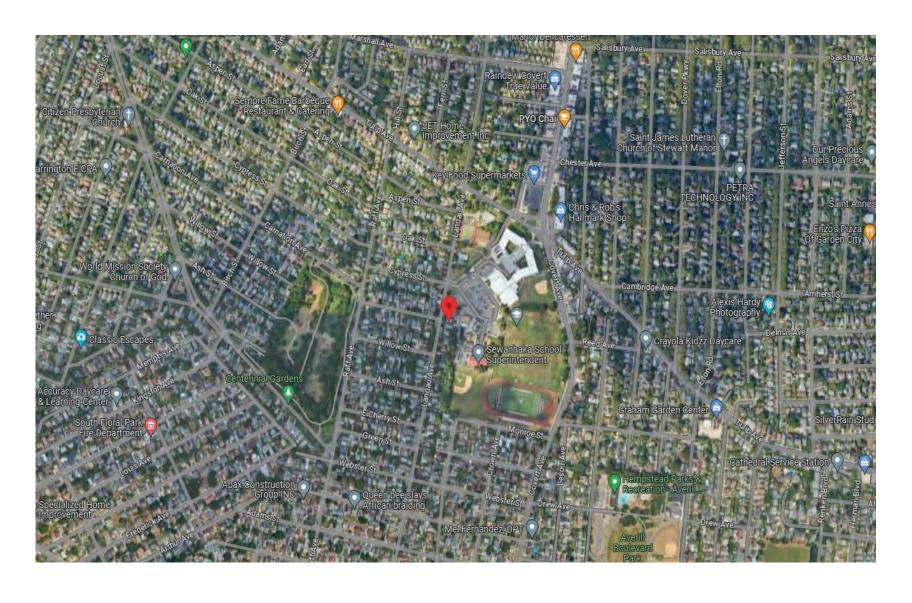

## 90 Jericho Turnpike (Aerial View)

The property which said variance is applied for is located 162.36 feet west of the intersection of Garfield Avenue and Jericho Turnpike on the south side of Jericho Turnpike and known as 90 Jericho Turnpike, Section 32, Block 55, Lot(s) 108 on the Nassau County Land and Tax Map.