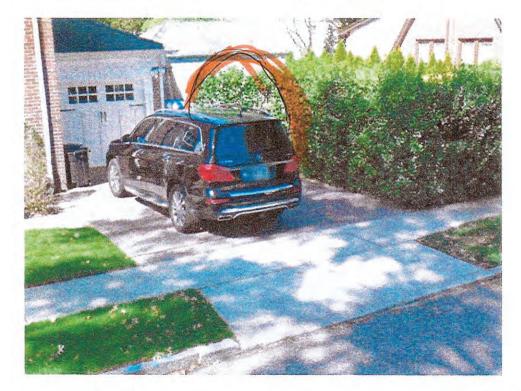

|                                                |
| 11. | Will the proposed action create a hazard to environmental resources or human health?                                                                                    |                                           | 8                                              |

06-48314 GUARANTEED TO LOT NOS. REFER FIORAL PARK INC. VILLAGE OF FLORAL PARK TOR OF HIS REPRESENTATIVE
ERECTING, CONSTRUCTION.
LUSE OR OCCUPANCY OF A
RUSTHAT BRIES NOT CONFORM
THE STATE UNIFORM PIRE
DING CODE AND THE SUPT. OF BUILDING DEPT. to Hickory St-2 story and Altie Briok Veneer Dwaling CIVIL ENGINEERS, CITY SURVEYORS 161-10 JAMAICA AVENUE WILLIAM H JAMAKCA. N. 535.82 2590 d avea? Flenor Phay PARRYING HICKORY (Notice 54) 24018





# Drivens Before



Ild Brick Driveway - 5008te earth Removed hedges that justed out into driveway -

# Drive way After



new paver driveway hedges remoted - pavers w/ borders

## Walkway Before



Ad Brick walkway

from google earth

as you can see here, we lost

some of this land scaping in

the after photo it looks spowse

3 there fore larger.

# Wallway After



new parter wallway
added more of a curve.
Plus a winter photo with
muddy front, no grass
and Shrub Foliage. > See old photo we lost some trees (Shrubs