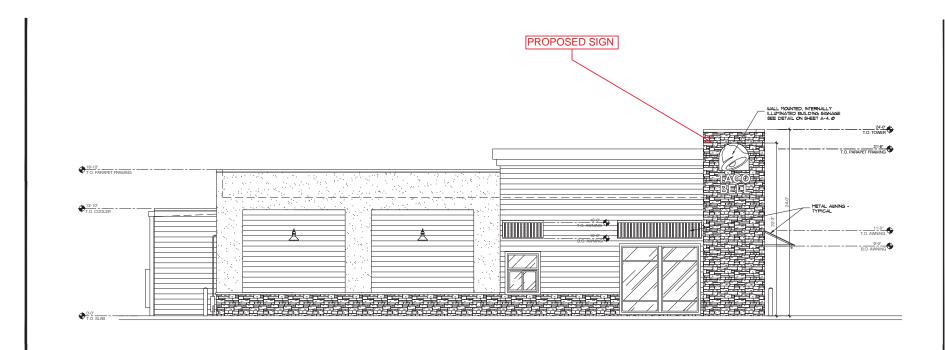

Application of Rajan Patiwana, owner of EXXE Corp., the ground lease tenant of BHP Realty, LLC, owner of 90 Jericho Turnpike, Floral Park, NY 11001 "Taco Bell" for a variance from § 99-31 (A.) The following signs shall be permitted in any B-1, B-2 or B-3 District in accordance with the requirements herein and after approval by the Architectural and Preliminary Site Review Board; Wall sign attached to a building wall facing on a public street or parking area and advertising only the business conducted in such building. The applicant is proposing a sign mounted to the east side of the building which does not face a street or a parking area.

§ 99-34 (A.) (2) No canopy shall project more than 18 inches from the wall. The applicant is proposing four (4) permanently fixed canopies which project approximately 48" – 54" from the front façade.

This application is made subject to the provisions of Article IX, Section 99-61, of the Zoning Ordinance of the Incorporated Village of Floral Park.

The applicant is proposing a sign mounted to the east side of the building which does not face a street or a parking area.

§ 99-34 (A.) (2) No canopy shall project more than 18 inches from the wall.

The applicant is proposing four (4) permanently fixed canopies which project approximately 48" – 54" from the front façade.