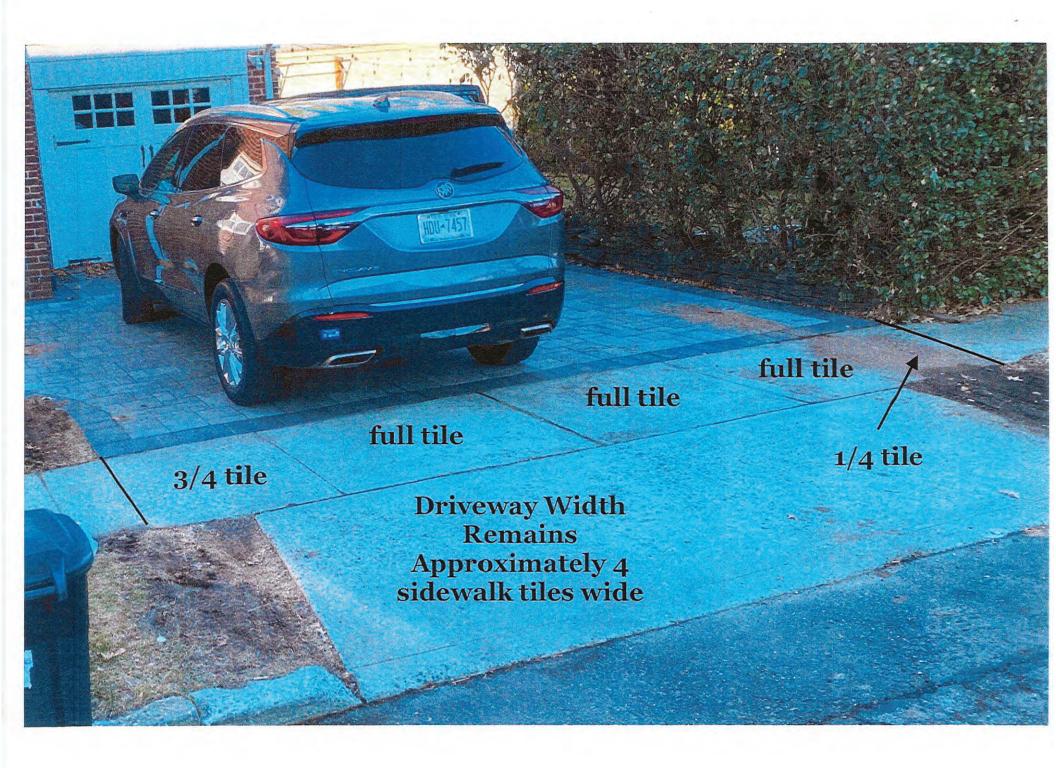

|                                                |
| 11. | Will the proposed action create a hazard to environmental resources or human health?                                                                                    |                                           | 8                                              |

06-48314 GUARANTEED TO LOT NOS. REFER FIORAL PARK INC. VILLAGE OF FLORAL PARK TOR OF HIS REPRESENTATIVE
ERECTING, CONSTRUCTION.
LUSE OR OCCUPANCY OF A
RUSTHAT BRIES NOT CONFORM
THE STATE UNIFORM PIRE
DING CODE AND THE SUPT. OF BUILDING DEPT. to Hickory St-2 story and Altie Briok Veneer Dwaling CIVIL ENGINEERS, CITY SURVEYORS 161-10 JAMAICA AVENUE WILLIAM H JAMAKCA. N. 535.82 2590 d avea? Flenor Phay PARRYING HICKORY (Notice 54) 24018





# Drivens Before



Ild Brick Driveway - 5008te earth Removed hedges that justed out into driveway -

# Drive way After



new paver driveway hedges remoted - pavers w/ borders

## Walkway Before



Ad Brick walkway

from google earth

as you can see here, we lost

some of this land scaping in

the after photo it looks spowse

3 there fore larger.

# Wallway After



new parter wallway
added more of a curve.
Plus a winter photo with
muddy front, no grass
and Shrub Foliage. > See old photo we lost some trees (Shrubs