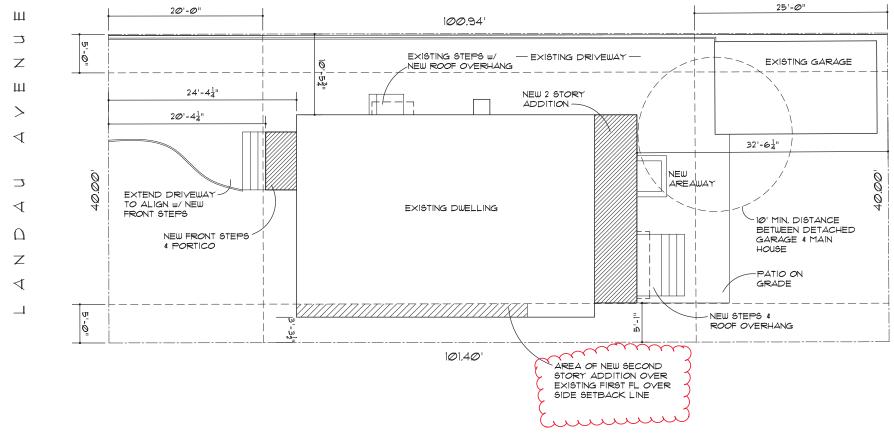

> June 14, 2023 8:00 pm Village Hall Court Room

| Case | Building<br>Number | Street           | Sec / Blk / Lot | Owner / Applicant         | Description                                              |
|------|--------------------|------------------|-----------------|---------------------------|----------------------------------------------------------|
| 1    | 90                 | Jericho Turnpike | 32 / 55 / 108   | Rajan Patiwana            | Install Fixed Canopies and a Third Building Mounted Sign |
| 2    | 95                 | Landau Avenue    | 32 / 732 / 5    | James Wysocki             | Addition                                                 |
| 3    | 52                 | Hickory Street   | 32 / 223 / 4-5  | Paul and Heather Ascencio | Maintain Driveway & Walkway                              |