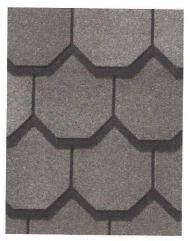

## CARRIAGE HOUSE" COLOR PALETTE

Colonial Slate

Gatehouse Slate

Stonegate Gray

| Case<br>No. | Approximate<br>Time | Address<br># | Street         | Description                 | Owner           | Design Professional    |
|-------------|---------------------|--------------|----------------|-----------------------------|-----------------|------------------------|
| 3           | 8:10 p.m.           | 45           | Whitney Avenue | Addition and<br>Alterations | Kwok Cheung Gee | Demetris Demetriou, RA |

#### color:BARKWOOD or equal

VINYL SIDING by "ALSIDE" COLOR: VINTAGE WICKER

FASCIA & TRIM by "Azek" COLOR: WHITE

| Case<br>No. | Approximate<br>Time | Address<br># | Street          | Description            | Owner         | Design Professional    |
|-------------|---------------------|--------------|-----------------|------------------------|---------------|------------------------|
| 4           | 8:15 p.m.           | 93           | Bellmore Street | Re-submission - Stucco | Lisa Burleigh | Demetris Demetriou, RA |