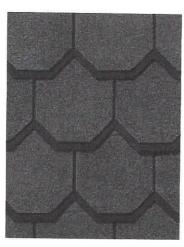

### Exterior MATERIAL 45 WHITNEY AVENUE

ROOFING : ASPHALT SHINGLES by "TIMBERLINE"

93 Bellmore Street (Aerial View)

WINDOWS : VINYL DOUBLE GLAZED, LOW "E" by "ANDERSEN" or equal color:BLACK

ROOFING : ASPHALT SHINGLES by "OWENS CORNING" color: ONYX BLACK

<u>STUCCO:</u> by "QUIKRETE" or equal color:WHITE