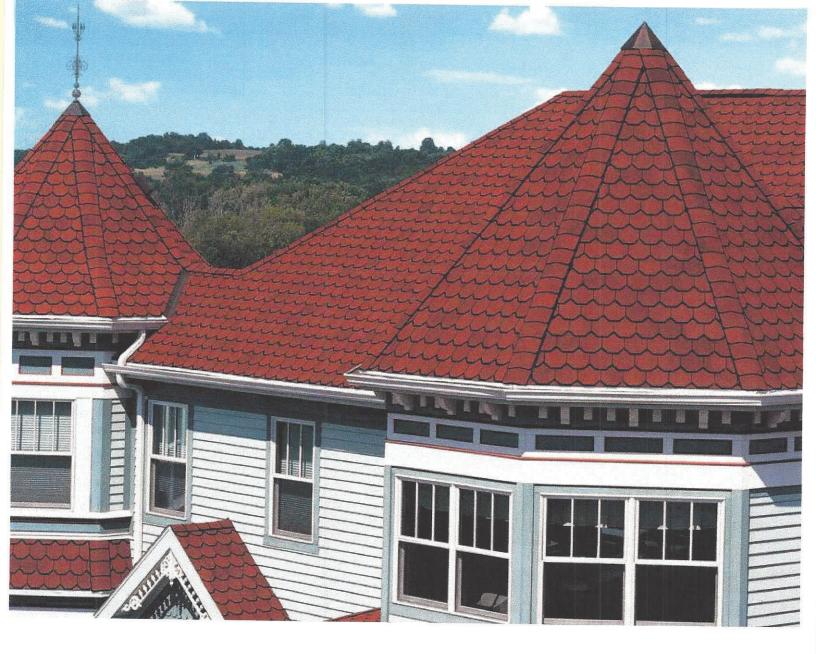

### Exterior MATERIAL 45 WHITNEY AVENUE

ROOFING : ASPHALT SHINGLES by "TIMBERLINE"

#### color:BARKWOOD or equal

VINYL SIDING by "ALSIDE" COLOR: VINTAGE WICKER

FASCIA & TRIM by "Azek" COLOR: WHITE

| Case<br>No. | Approximate<br>Time | Address<br># | Street          | Description            | Owner         | Design Professional    |
|-------------|---------------------|--------------|-----------------|------------------------|---------------|------------------------|
| 4           | 8:15 p.m.           | 93           | Bellmore Street | Re-submission - Stucco | Lisa Burleigh | Demetris Demetriou, RA |