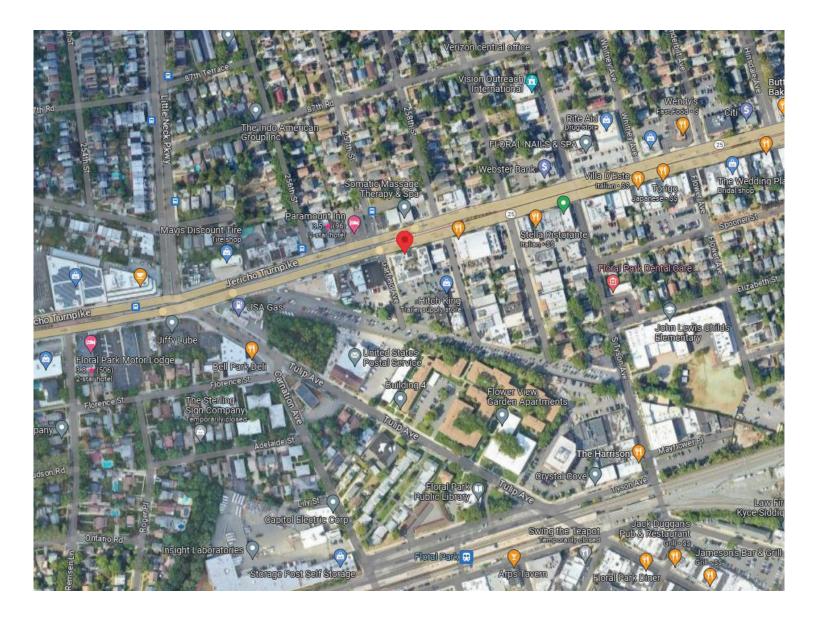

143 Tulip Avenue (Aerial View)

3/4" = 1'-0"

3/4\* = 1'-0\*

ELEVATION @ STOREFRONT

| Case<br>No. | Approximate<br>Time | Address<br># | Street           | Description | Owner                    | Design Professional |
|-------------|---------------------|--------------|------------------|-------------|--------------------------|---------------------|
| 6           | 8:25 p.m.           | 110          | Jericho Turnpike | Sign        | Gus Michael<br>Farinella | Dezant Signs Inc.   |

110 Jericho Turnpike (Aerial View)

2 foot x 13 foot metal sign with vinyl lettering LAW OFFICE 13 inch letters SIGN BAND LETTERS 3.5 inch letters

LAW OFFICE 13inch letters SIGN BAND LETTERS 3.5inch letters