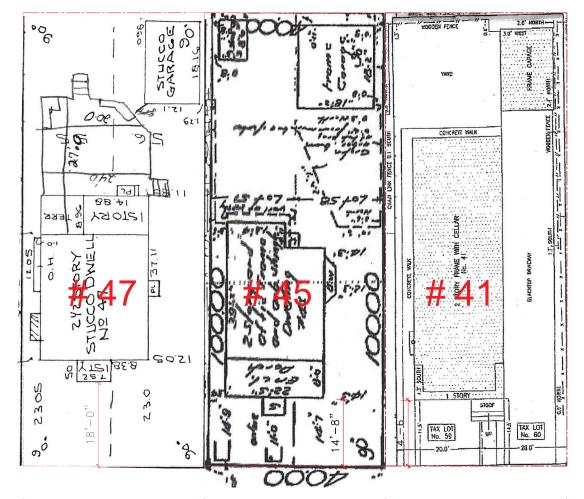

45 Whitney Avenue (Aerial View)

TITLE NUM. 60 AVE. rivewo - 100 160 19 O 90 VHITNE) allie Chert. 1 90 600 AVE. LOWELL A Denotes Stoke Set LOT NOS. REFER TO MAP OF Floral Port Homes Sect A - Block 23 GUARANTEED TO First Notional Bone & Trust Co of Floral Park SURVEYED May 3:1951 WILLIAM H. PARRY, INC. CIVIL ENGINEERS. CITY SURVEYORS INC. 161-10 JAMAICA AVENUE JAMAICA, N. Y. C. Florot Pork 47064 5.8 B.73 NASSAU COUNTY, N. Y.

#### AVERAGE FRONT SETBACK

| AVERAGE FRONT SETBACK                                                                                              |
|--------------------------------------------------------------------------------------------------------------------|
| #41 WHITNEY AVE. = 14'-6"<br>#45 WHITNEY AVE. = 14'-8"<br>#41 WHITNEY AVE. = 18'-0"<br>TOTAL = (47'-2") or 47.166' |
| 47.166' ÷3 =15.722'                                                                                                |