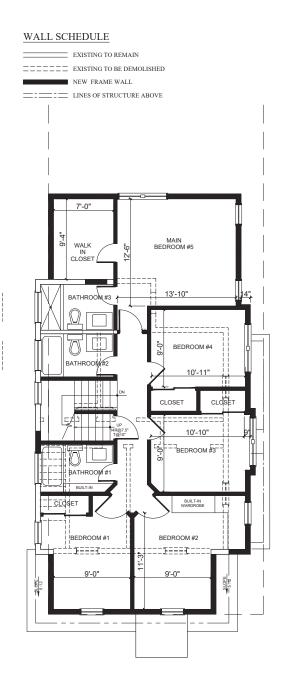

#### ADJACENT NEIGHBORS 45 WHITNEY AVENUE

by LIC. SURVEYOR FRANK GALLUZZO OF EMPIRE STATE LAND SURVEYOR, P.C. DATED: 12-15-2022

SECOND FLOOR PLAN SCALE: 1/4"=1'-0"

| LEGEND                                       |                                                                                                                                         |
|----------------------------------------------|-----------------------------------------------------------------------------------------------------------------------------------------|
| C CARBON MONOXIDE<br>DETECTOR                | SMOKE & HEAT DETECTORS:<br>PROVIDE SMOKE DETECTORS, HARDWIRED W/ BATTERY<br>BACK-UP & INTERCONNECTED IN:                                |
| S SMOKE DETECTOR- HARD<br>WIRED BATTERY BACK | 1) ALL SLEEPING ROOMS<br>2) OUTSIDE EACH SEPARATE SLEEPING AREA IN THE IMMEDIATE<br>VICINITY OF SLEEPING ROOMS                          |
| V.I.F. VERIFY IN FIELD                       | 3) ON EACH ADDITIONAL STORY OF THE DWELLING, INCLUDING<br>BASEMENT & MECHANICAL ROOM.<br>AS PER SECTION R314 NYS RESIDENTIAL BLDG. CODE |
| ▲ CENTER LINE                                | CARBON MONOXIDE DETECTORS:<br>PROVIDE CARBON MONOXIDE DETECTORS OUTSIDE SI FEPING                                                       |
| EF. EXHAUST FAN                              | ROOMS & HABITABLE BASEMENT SPACES, MECHANICAL ROOM &<br>ONE PER LANDING OF EACH STAIRWELL AS PER SECTION R315                           |
| COP.V. EQUIPMENT VENT                        | NYS RESIDENTIAL BLDG. CODE                                                                                                              |