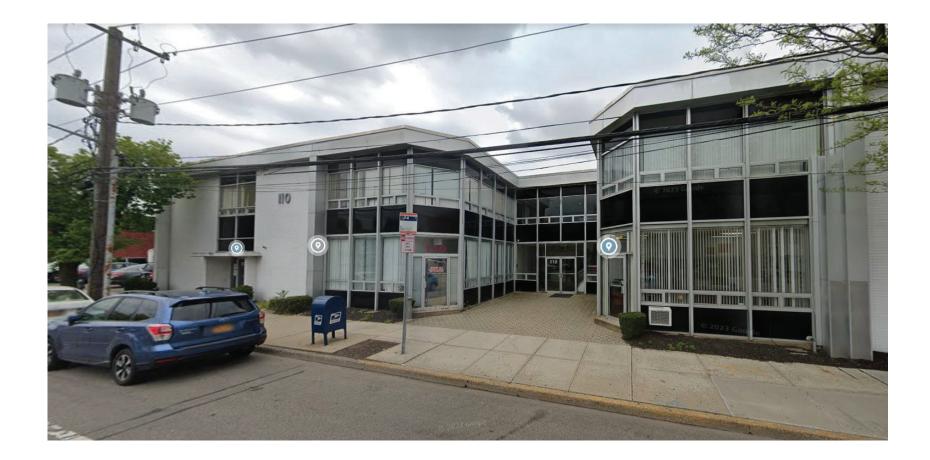

## CARRIAGE HOUSE" COLOR PALETTE

Colonial Slate

Gatehouse Slate

Stonegate Gray

| Case<br>No. | Approximate<br>Time | Address<br># | Street         | Description                 | Owner           | Design Professional    |
|-------------|---------------------|--------------|----------------|-----------------------------|-----------------|------------------------|
| 3           | 8:10 p.m.           | 45           | Whitney Avenue | Addition and<br>Alterations | Kwok Cheung Gee | Demetris Demetriou, RA |