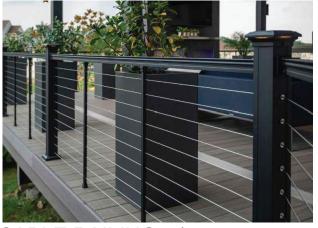

<u>WINDOWS :</u> VINYL double glazed, LOW "E" by "WINCORE" or equal color:WHITE

THIN STONE VENEER <u>"CARMEL HILL -STRIP"</u>

by "R / STONE" or equal

CABLE RAILING w/

BLACK ALUM. POSTS by "KEYLINK"