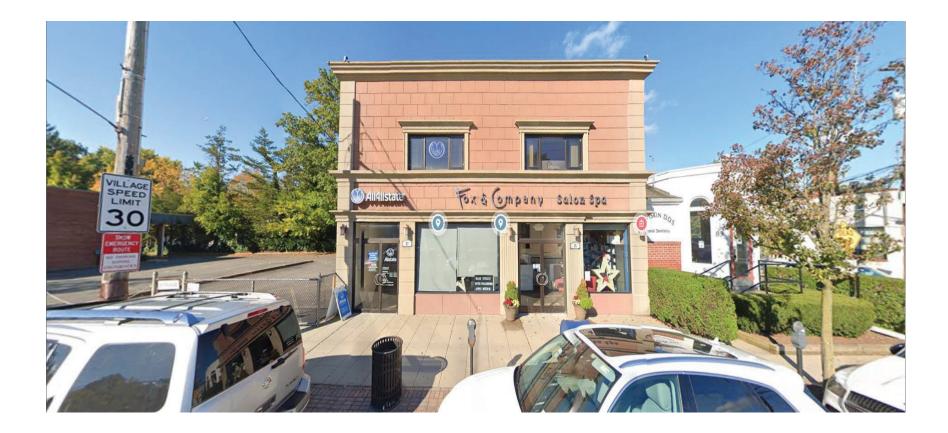

richo Turnpike | Sign        | Gus Michael<br>Farinella | Dezant Signs Inc.   |



110 Jericho Turnpike (Aerial View)







2 foot x 13 foot metal sign with vinyl lettering LAW OFFICE 13 inch letters SIGN BAND LETTERS 3.5 inch letters







LAW OFFICE 13inch letters SIGN BAND LETTERS 3.5inch letters





32 Cherry Lane Floral Park, NY 11001

www.dezantsigns.com

| Case<br>No. | Approximate<br>Time | Address # | Street        | Description | Owner                                   | Design Professional |
|-------------|---------------------|-----------|---------------|-------------|-----------------------------------------|---------------------|
| 7           | 8:30 p.m.           | 85        | Covert Avenue | Sign        | 70 Covert Avenue<br>Realty Partners LLC | Dezant Signs Inc.   |



85 Covert Avenue (Aerial View)





24″

#### FASCILLA MASONRY HARSON RL www.FASCILLAMASONRY.com

28'

24" LOGO 15" Individual 3/4 Letters



516-555-5555





Truck Lettering & more

www.dezantsigns.com