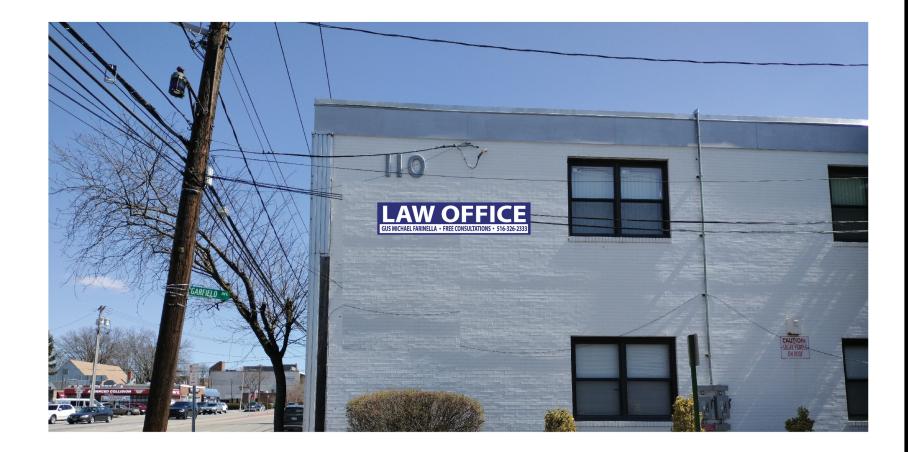

110 Jericho Turnpike (Aerial View)

2 foot x 13 foot metal sign with vinyl lettering LAW OFFICE 13 inch letters SIGN BAND LETTERS 3.5 inch letters

LAW OFFICE 13inch letters SIGN BAND LETTERS 3.5inch letters

32 Cherry Lane Floral Park, NY 11001

www.dezantsigns.com

| Case<br>No. | Approximate<br>Time | Address # | Street        | Description | Owner                                   | Design Professional |
|-------------|---------------------|-----------|---------------|-------------|-----------------------------------------|---------------------|
| 7           | 8:30 p.m.           | 85        | Covert Avenue | Sign        | 70 Covert Avenue<br>Realty Partners LLC | Dezant Signs Inc.   |