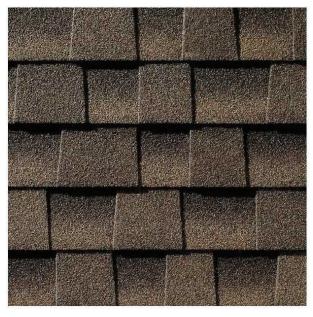

### Exterior MATERIAL 45 WHITNEY AVENUE

ROOFING : ASPHALT SHINGLES by "TIMBERLINE"

#### color:BARKWOOD or equal

VINYL SIDING by "ALSIDE" COLOR: VINTAGE WICKER

FASCIA & TRIM by "Azek" COLOR: WHITE

| Case<br>No. | Approximate<br>Time | Address<br># | Street          | Description            | Owner         | Design Professional    |
|-------------|---------------------|--------------|-----------------|------------------------|---------------|------------------------|
| 4           | 8:15 p.m.           | 93           | Bellmore Street | Re-submission - Stucco | Lisa Burleigh | Demetris Demetriou, RA |