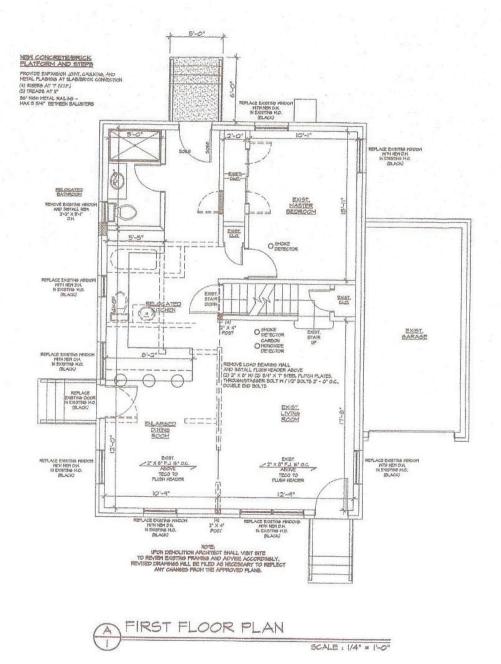

| Case<br>No. | Approximate<br>Time | Address # | Street        | Description                                                            | Owner      | Design Professional        |
|-------------|---------------------|-----------|---------------|------------------------------------------------------------------------|------------|----------------------------|
| 2           | 8:05 p.m.           | 226       | Violet Avenue | Interior<br>Alterations,<br>Dormer and<br>New Window,<br>Siding & Roof | Ruben Soto | Leo Pyzynski Jr. Architect |

#### ADJACENT NEIGHBORS 45 WHITNEY AVENUE

by LIC. SURVEYOR FRANK GALLUZZO OF EMPIRE STATE LAND SURVEYOR, P.C. DATED: 12-15-2022

SECOND FLOOR PLAN SCALE: 1/4"=1'-0"

| LEGEND                                       |                                                                                                                                         |
|----------------------------------------------|-----------------------------------------------------------------------------------------------------------------------------------------|
| C CARBON MONOXIDE<br>DETECTOR                | SMOKE & HEAT DETECTORS:<br>PROVIDE SMOKE DETECTORS, HARDWIRED W/ BATTERY<br>BACK-UP & INTERCONNECTED IN:                                |
| S SMOKE DETECTOR- HARD<br>WIRED BATTERY BACK | 1) ALL SLEEPING ROOMS<br>2) OUTSIDE EACH SEPARATE SLEEPING AREA IN THE IMMEDIATE<br>VICINITY OF SLEEPING ROOMS                          |
| V.I.F. VERIFY IN FIELD                       | 3) ON EACH ADDITIONAL STORY OF THE DWELLING, INCLUDING<br>BASEMENT & MECHANICAL ROOM.<br>AS PER SECTION R314 NYS RESIDENTIAL BLDG. CODE |
| ▲ CENTER LINE                                | CARBON MONOXIDE DETECTORS:<br>PROVIDE CARBON MONOXIDE DETECTORS OUTSIDE SI FEPING                                                       |
| EF. EXHAUST FAN                              | ROOMS & HABITABLE BASEMENT SPACES, MECHANICAL ROOM &<br>ONE PER LANDING OF EACH STAIRWELL AS PER SECTION R315                           |
| COP.V. EQUIPMENT VENT                        | NYS RESIDENTIAL BLDG. CODE                                                                                                              |