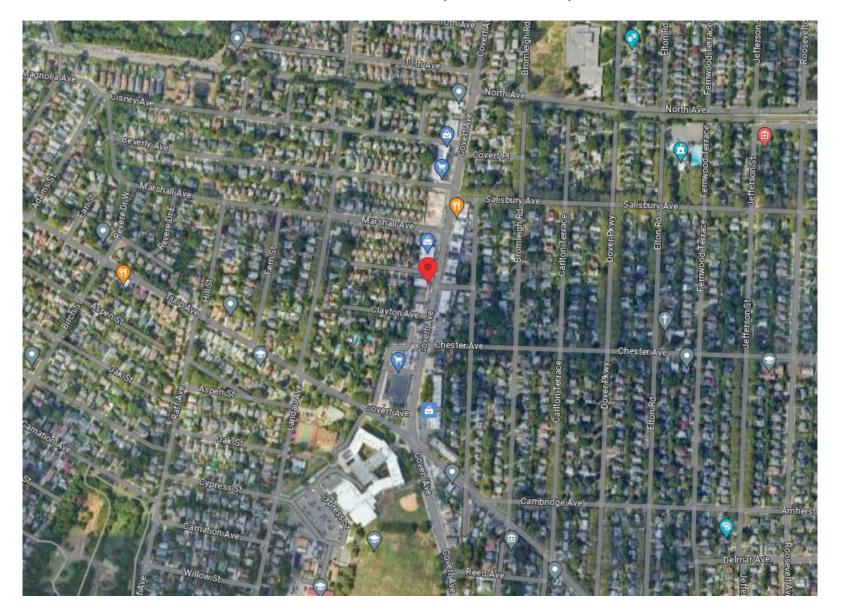

Michael<br>Farinella | Dezant Signs Inc.   |



110 Jericho Turnpike (Aerial View)







2 foot x 13 foot metal sign with vinyl lettering LAW OFFICE 13 inch letters SIGN BAND LETTERS 3.5 inch letters







LAW OFFICE 13inch letters SIGN BAND LETTERS 3.5inch letters





32 Cherry Lane Floral Park, NY 11001

www.dezantsigns.com

| Case<br>No. | Approximate<br>Time | Address # | Street        | Description | Owner                                   | Design Professional |
|-------------|---------------------|-----------|---------------|-------------|-----------------------------------------|---------------------|
| 7           | 8:30 p.m.           | 85        | Covert Avenue | Sign        | 70 Covert Avenue<br>Realty Partners LLC | Dezant Signs Inc.   |



85 Covert Avenue (Aerial View)





24″

#### FASCILLA MASONRY HARSON RL www.FASCILLAMASONRY.com

28'

24" LOGO 15" Individual 3/4 Letters



516-555-5555





Truck Lettering & more

www.dezantsigns.com