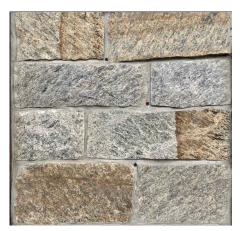

<u>WINDOWS :</u> VINYL double glazed, LOW "E" by "WINCORE" or equal color:WHITE

THIN STONE VENEER <u>"CARMEL HILL -STRIP"</u>

by "R / STONE" or equal

CABLE RAILING w/

BLACK ALUM. POSTS by "KEYLINK"