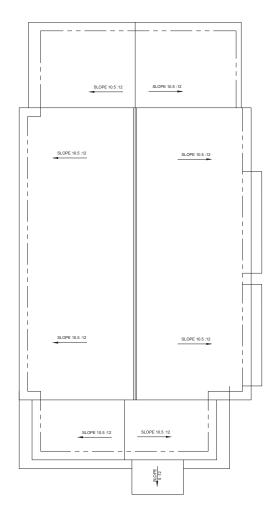

ROOF PLAN SCALE: 4"=1'-0"

STRUCTURAL NOTE: ALL KING POSTS IN ATTIC TO BEAR ON DOUBLE JOISTS UNLESS OTHERWISE NOTED

STRUCTURAL NOTE: ARCHITECT AND STRUCTURAL ENGINEER TO REVIEW EXISTING FRAMING AFTER IS EXPOSED AND VERIFY PROPOSED FRAMING

FLASHING NOTE:

PROVIDE ALUM. FLASHING AT ALL PENETRATION THROUGH ROOF AND WALLS AS REQUIRED