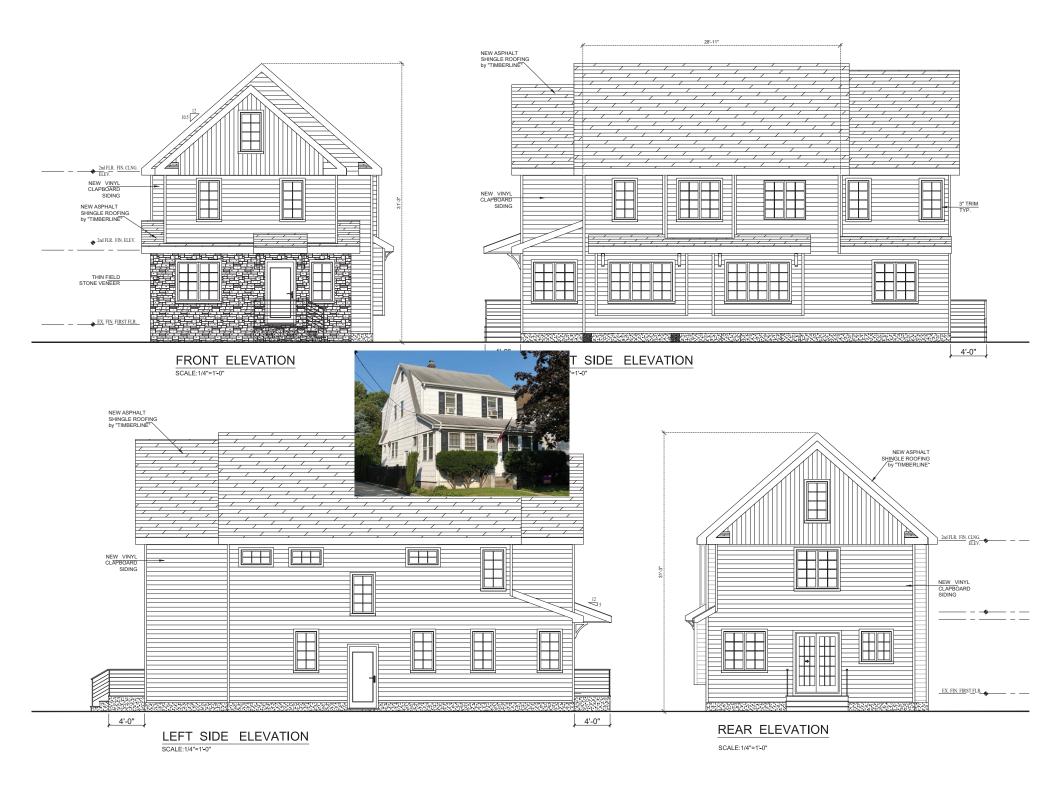

<u>WINDOWS :</u> VINYL double glazed, LOW "E" by "WINCORE" or equal color:WHITE

THIN STONE VENEER <u>"CARMEL HILL -STRIP"</u>

by "R / STONE" or equal

CABLE RAILING w/

BLACK ALUM. POSTS by "KEYLINK"

### Exterior MATERIAL 45 WHITNEY AVENUE

ROOFING : ASPHALT SHINGLES by "TIMBERLINE"

#### color:BARKWOOD or equal

VINYL SIDING by "ALSIDE" COLOR: VINTAGE WICKER

FASCIA & TRIM by "Azek" COLOR: WHITE

| Case<br>No. | Approximate<br>Time | Address<br># | Street          | Description            | Owner         | Design Professional    |
|-------------|---------------------|--------------|-----------------|------------------------|---------------|------------------------|
| 4           | 8:15 p.m.           | 93           | Bellmore Street | Re-submission - Stucco | Lisa Burleigh | Demetris Demetriou, RA |