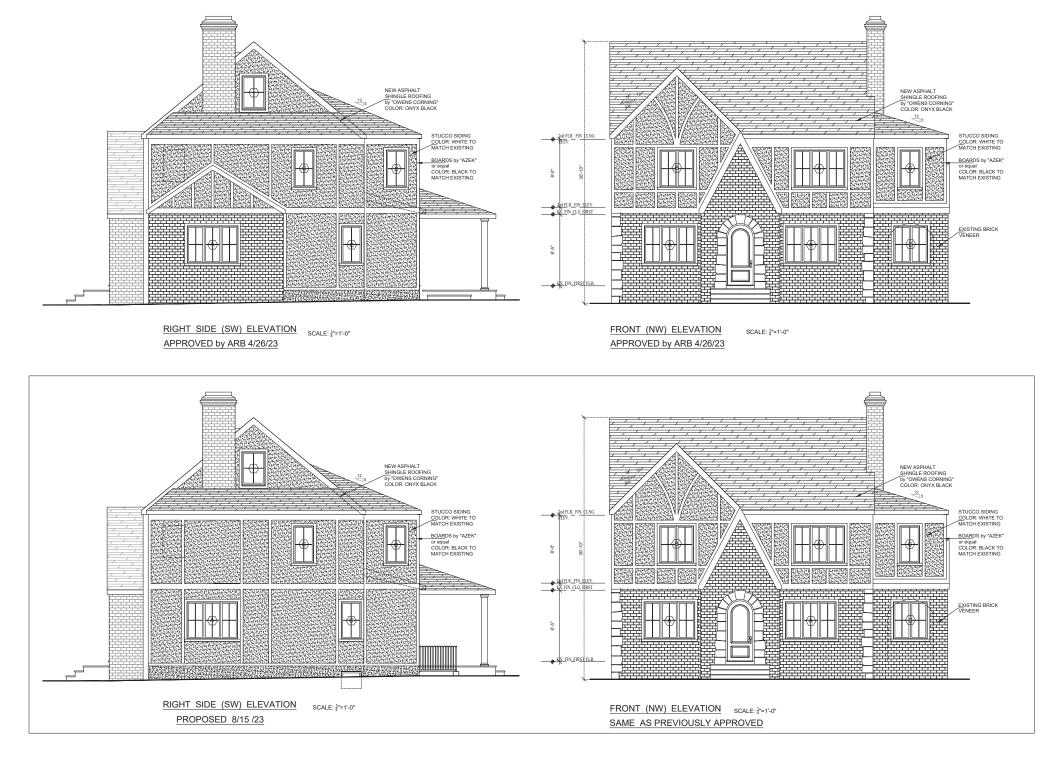

### Exterior MATERIAL 45 WHITNEY AVENUE

ROOFING : ASPHALT SHINGLES by "TIMBERLINE"

#### color:BARKWOOD or equal

VINYL SIDING by "ALSIDE" COLOR: VINTAGE WICKER

FASCIA & TRIM by "Azek" COLOR: WHITE

| Case<br>No. | Approximate<br>Time | Address<br># | Street          | Description            | Owner         | Design Professional    |
|-------------|---------------------|--------------|-----------------|------------------------|---------------|------------------------|
| 4           | 8:15 p.m.           | 93           | Bellmore Street | Re-submission - Stucco | Lisa Burleigh | Demetris Demetriou, RA |