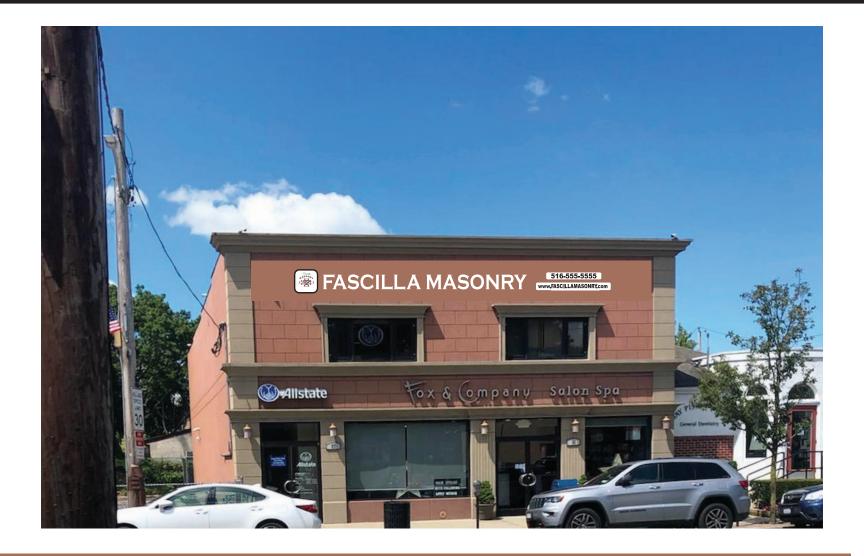

85 Covert Avenue (Aerial View)

24″

#### FASCILLA MASONRY HARSON RL www.FASCILLAMASONRY.com

28'

24" LOGO 15" Individual 3/4 Letters

516-555-5555

Truck Lettering & more

www.dezantsigns.com