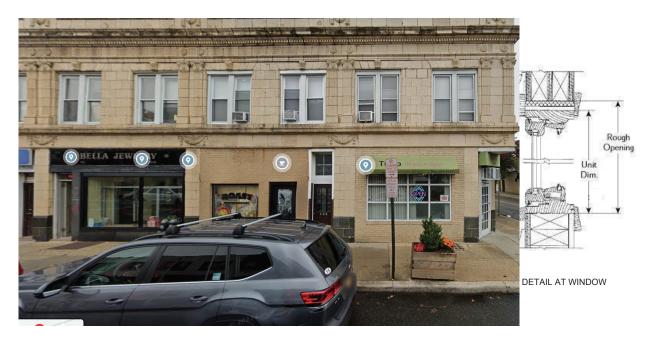

Exterior MATERIAL 93 BELLMORE STREET FASCIA, TRIM & COLUMNS by "Azek"

| Cas<br>No |           | Address # | Street       | Description | Owner        | Design Professional |
|-----------|-----------|-----------|--------------|-------------|--------------|---------------------|
| 5         | 8:20 p.m. | 143       | Tulip Avenue | Storefront  | Janet Decker | John J. Tacetta     |

143 Tulip Avenue (Aerial View)

3/4" = 1'-0"

3/4\* = 1'-0\*

ELEVATION @ STOREFRONT

| Case<br>No. | Approximate<br>Time | Address<br># | Street           | Description | Owner                    | Design Professional |
|-------------|---------------------|--------------|------------------|-------------|--------------------------|---------------------|
| 6           | 8:25 p.m.           | 110          | Jericho Turnpike | Sign        | Gus Michael<br>Farinella | Dezant Signs Inc.   |