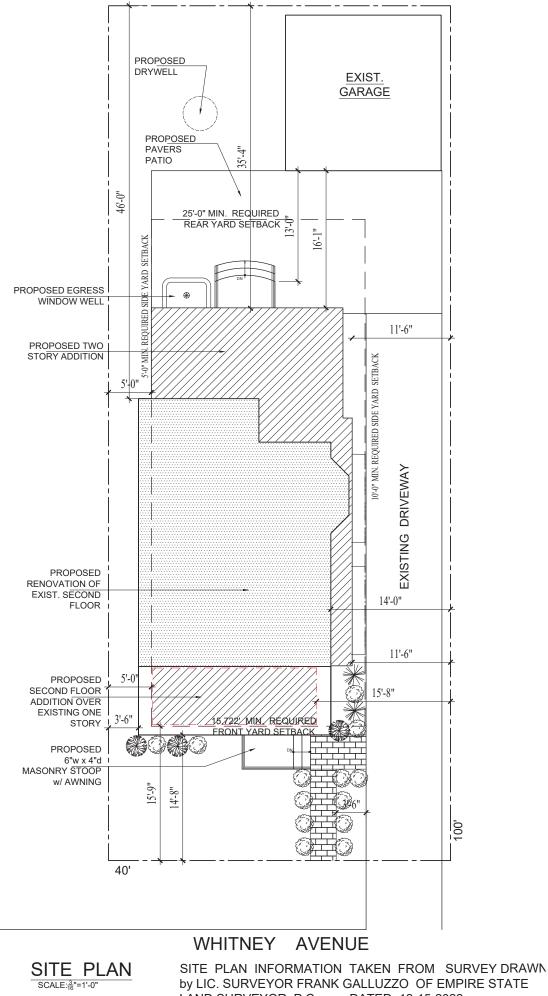

## CARRIAGE HOUSE" COLOR PALETTE

Colonial Slate

Gatehouse Slate

Stonegate Gray

| Case<br>No. | Approximate<br>Time | Address<br># | Street         | Description                 | Owner           | Design Professional    |
|-------------|---------------------|--------------|----------------|-----------------------------|-----------------|------------------------|
| 3           | 8:10 p.m.           | 45           | Whitney Avenue | Addition and<br>Alterations | Kwok Cheung Gee | Demetris Demetriou, RA |

# WHITNEY AVENUE

#### AVERAGE FRONT SETBACK

| AVERAGE FRONT SETBACK                                                                                              |
|--------------------------------------------------------------------------------------------------------------------|
| #41 WHITNEY AVE. = 14'-6"<br>#45 WHITNEY AVE. = 14'-8"<br>#41 WHITNEY AVE. = 18'-0"<br>TOTAL = (47'-2") or 47.166' |
| 47.166' ÷3 =15.722'                                                                                                |