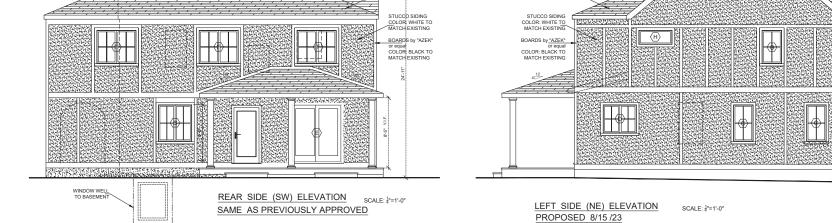

#### color:BARKWOOD or equal

VINYL SIDING by "ALSIDE" COLOR: VINTAGE WICKER

FASCIA & TRIM by "Azek" COLOR: WHITE

| Case<br>No. | Approximate<br>Time | Address<br># | Street          | Description            | Owner         | Design Professional    |
|-------------|---------------------|--------------|-----------------|------------------------|---------------|------------------------|
| 4           | 8:15 p.m.           | 93           | Bellmore Street | Re-submission - Stucco | Lisa Burleigh | Demetris Demetriou, RA |

93 Bellmore Street (Aerial View)

WINDOWS : VINYL DOUBLE GLAZED, LOW "E" by "ANDERSEN" or equal color:BLACK

ROOFING : ASPHALT SHINGLES by "OWENS CORNING" color: ONYX BLACK

<u>STUCCO:</u> by "QUIKRETE" or equal color:WHITE

Exterior MATERIAL 93 BELLMORE STREET FASCIA, TRIM & COLUMNS by "Azek"

| Cas<br>No |           | Address # | Street       | Description | Owner        | Design Professional |
|-----------|-----------|-----------|--------------|-------------|--------------|---------------------|
| 5         | 8:20 p.m. | 143       | Tulip Avenue | Storefront  | Janet Decker | John J. Tacetta     |