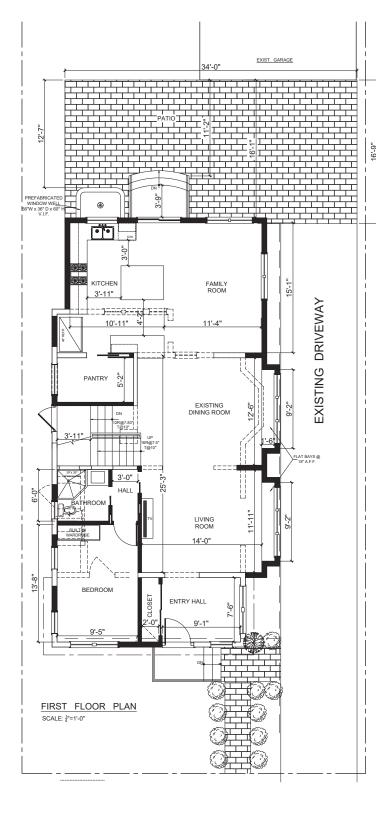

### Exterior MATERIAL 45 WHITNEY AVENUE

ROOFING : ASPHALT SHINGLES by "TIMBERLINE"

#### color:BARKWOOD or equal

VINYL SIDING by "ALSIDE" COLOR: VINTAGE WICKER

FASCIA & TRIM by "Azek" COLOR: WHITE

| Case<br>No. | Approximate<br>Time | Address<br># | Street          | Description            | Owner         | Design Professional    |
|-------------|---------------------|--------------|-----------------|------------------------|---------------|------------------------|
| 4           | 8:15 p.m.           | 93           | Bellmore Street | Re-submission - Stucco | Lisa Burleigh | Demetris Demetriou, RA |