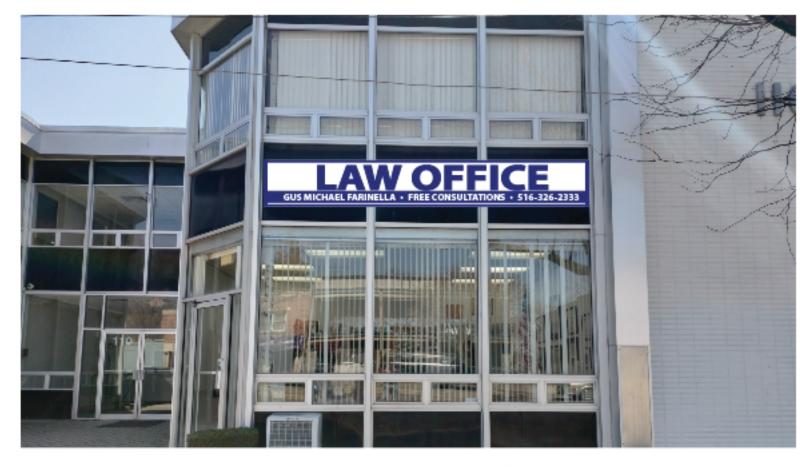

110 Jericho Turnpike (Aerial View)

2 foot x 13 foot metal sign with vinyl lettering LAW OFFICE 13 inch letters SIGN BAND LETTERS 3.5 inch letters

LAW OFFICE 13inch letters SIGN BAND LETTERS 3.5inch letters

32 Cherry Lane Floral Park, NY 11001

www.dezantsigns.com

| Case<br>No. | Approximate<br>Time | Address # | Street        | Description | Owner                                   | Design Professional |
|-------------|---------------------|-----------|---------------|-------------|-----------------------------------------|---------------------|
| 7           | 8:30 p.m.           | 85        | Covert Avenue | Sign        | 70 Covert Avenue<br>Realty Partners LLC | Dezant Signs Inc.   |