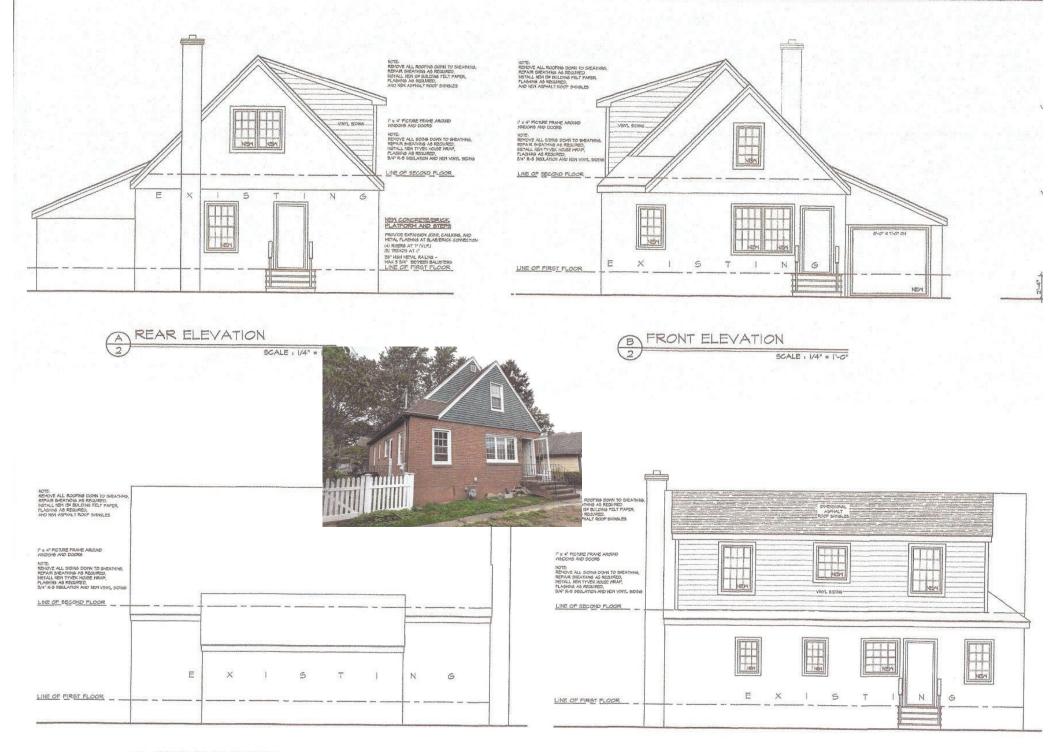

## CARRIAGE HOUSE" COLOR PALETTE

Colonial Slate

Gatehouse Slate

Stonegate Gray

| Case<br>No. | Approximate<br>Time | Address<br># | Street         | Description                 | Owner           | Design Professional    |
|-------------|---------------------|--------------|----------------|-----------------------------|-----------------|------------------------|
| 3           | 8:10 p.m.           | 45           | Whitney Avenue | Addition and<br>Alterations | Kwok Cheung Gee | Demetris Demetriou, RA |

45 Whitney Avenue (Aerial View)

TITLE NUM. 60 AVE. rivewo - 100 160 19 O 90 VHITNE) allie Chert. 1 90 600 AVE. LOWELL A Denotes Stoke Set LOT NOS. REFER TO MAP OF Floral Port Homes Sect A - Block 23 GUARANTEED TO First Notional Bone & Trust Co of Floral Park SURVEYED May 3:1951 WILLIAM H. PARRY, INC. CIVIL ENGINEERS. CITY SURVEYORS INC. 161-10 JAMAICA AVENUE JAMAICA, N. Y. C. Florot Pork 47064 5.8 B.73 NASSAU COUNTY, N. Y.