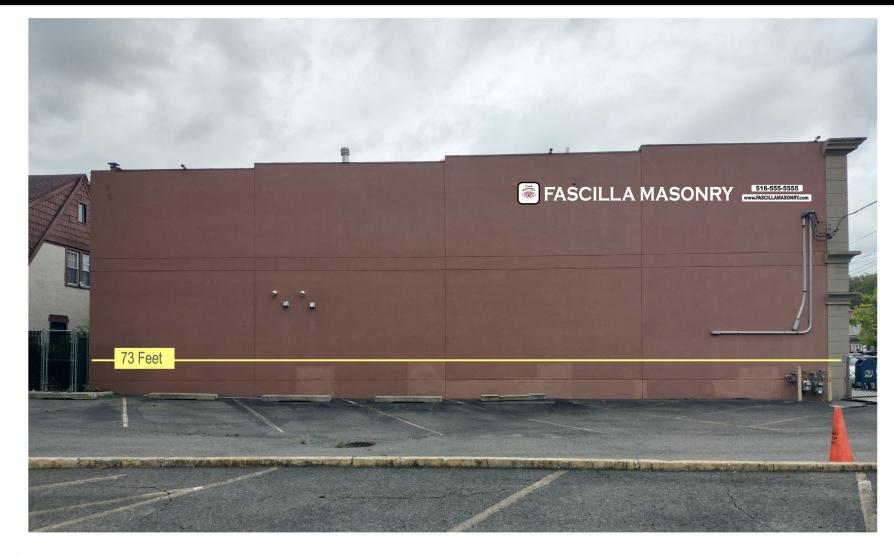

85 Covert Avenue (Aerial View)

24″

#### FASCILLA MASONRY HARSON RL www.FASCILLAMASONRY.com

28'

24" LOGO 15" Individual 3/4 Letters

516-555-5555

Truck Lettering & more

www.dezantsigns.com