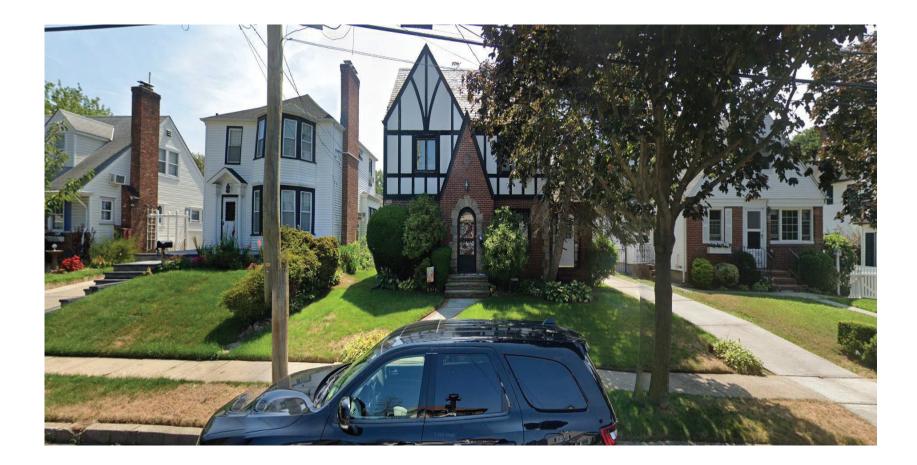

## CARRIAGE HOUSE" COLOR PALETTE

Colonial Slate

Gatehouse Slate

Stonegate Gray

| Case<br>No. | Approximate<br>Time | Address<br># | Street         | Description                 | Owner           | Design Professional    |
|-------------|---------------------|--------------|----------------|-----------------------------|-----------------|------------------------|
| 3           | 8:10 p.m.           | 45           | Whitney Avenue | Addition and<br>Alterations | Kwok Cheung Gee | Demetris Demetriou, RA |

### Exterior MATERIAL 45 WHITNEY AVENUE

ROOFING : ASPHALT SHINGLES by "TIMBERLINE"

#### color:BARKWOOD or equal

VINYL SIDING by "ALSIDE" COLOR: VINTAGE WICKER

FASCIA & TRIM by "Azek" COLOR: WHITE

| Case<br>No. | Approximate<br>Time | Address<br># | Street          | Description            | Owner         | Design Professional    |
|-------------|---------------------|--------------|-----------------|------------------------|---------------|------------------------|
| 4           | 8:15 p.m.           | 93           | Bellmore Street | Re-submission - Stucco | Lisa Burleigh | Demetris Demetriou, RA |