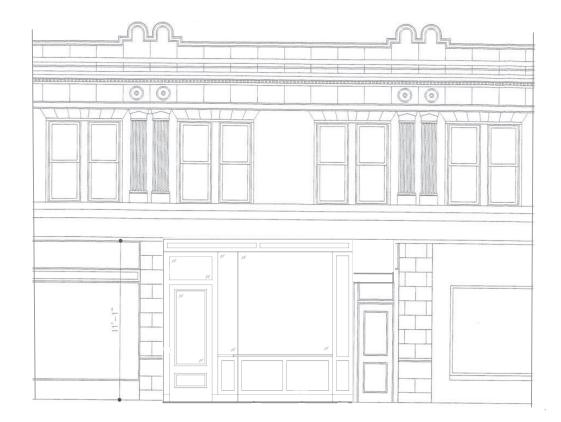

Exterior MATERIAL 93 BELLMORE STREET FASCIA, TRIM & COLUMNS by "Azek"

| Cas<br>No |           | Address # | Street       | Description | Owner        | Design Professional |
|-----------|-----------|-----------|--------------|-------------|--------------|---------------------|
| 5         | 8:20 p.m. | 143       | Tulip Avenue | Storefront  | Janet Decker | John J. Tacetta     |