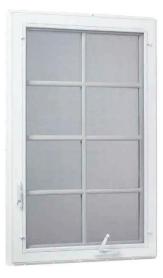

<u>WINDOWS :</u> VINYL double glazed, LOW "E" by "WINCORE" or equal color:WHITE

THIN STONE VENEER <u>"CARMEL HILL -STRIP"</u>

by "R / STONE" or equal

CABLE RAILING w/

BLACK ALUM. POSTS by "KEYLINK"