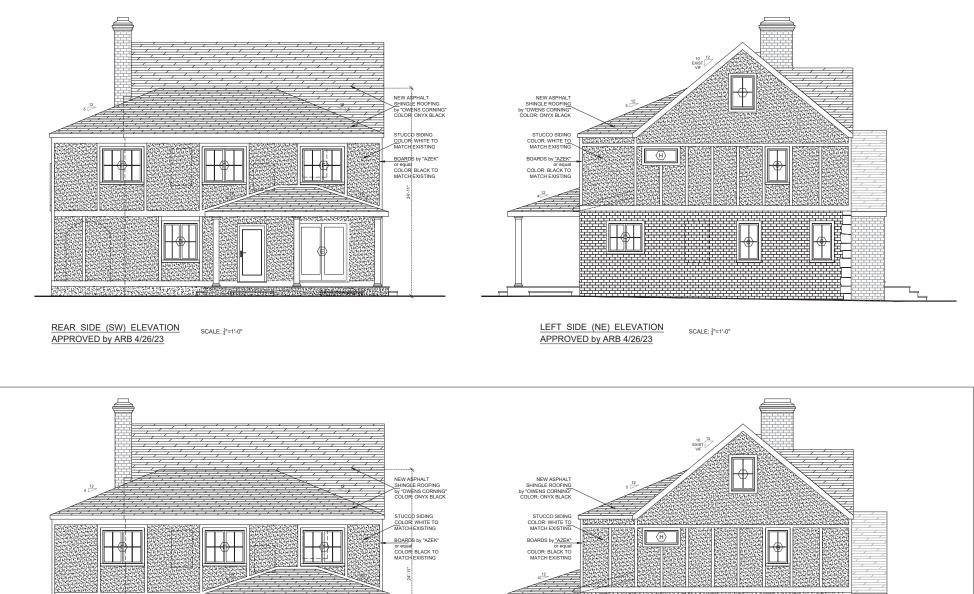

#### color:BARKWOOD or equal

VINYL SIDING by "ALSIDE" COLOR: VINTAGE WICKER

FASCIA & TRIM by "Azek" COLOR: WHITE

| Case<br>No. | Approximate<br>Time | Address<br># | Street          | Description            | Owner         | Design Professional    |
|-------------|---------------------|--------------|-----------------|------------------------|---------------|------------------------|
| 4           | 8:15 p.m.           | 93           | Bellmore Street | Re-submission - Stucco | Lisa Burleigh | Demetris Demetriou, RA |

93 Bellmore Street (Aerial View)

WINDOWS : VINYL DOUBLE GLAZED, LOW "E" by "ANDERSEN" or equal color:BLACK

ROOFING : ASPHALT SHINGLES by "OWENS CORNING" color: ONYX BLACK

<u>STUCCO:</u> by "QUIKRETE" or equal color:WHITE

Exterior MATERIAL 93 BELLMORE STREET FASCIA, TRIM & COLUMNS by "Azek"

| Cas<br>No |           | Address # | Street       | Description | Owner        | Design Professional |
|-----------|-----------|-----------|--------------|-------------|--------------|---------------------|
| 5         | 8:20 p.m. | 143       | Tulip Avenue | Storefront  | Janet Decker | John J. Tacetta     |