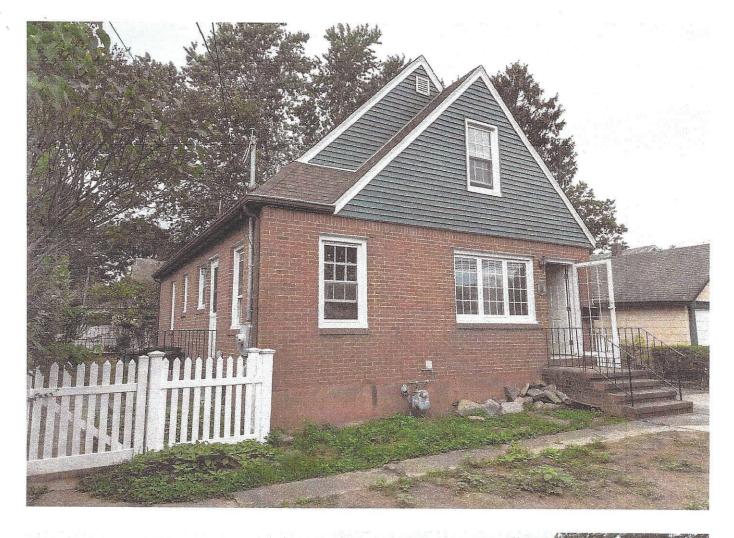

| Case<br>No. | Approximate<br>Time | Address # | Street        | Description                                                            | Owner      | Design Professional        |
|-------------|---------------------|-----------|---------------|------------------------------------------------------------------------|------------|----------------------------|
| 2           | 8:05 p.m.           | 226       | Violet Avenue | Interior<br>Alterations,<br>Dormer and<br>New Window,<br>Siding & Roof | Ruben Soto | Leo Pyzynski Jr. Architect |