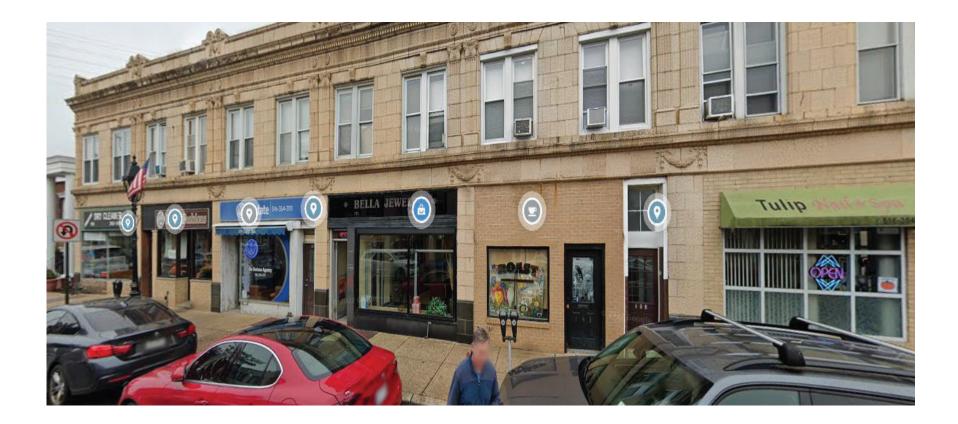

Exterior MATERIAL 93 BELLMORE STREET FASCIA, TRIM & COLUMNS by "Azek"

| Cas<br>No |           | Address # | Street       | Description | Owner        | Design Professional |
|-----------|-----------|-----------|--------------|-------------|--------------|---------------------|
| 5         | 8:20 p.m. | 143       | Tulip Avenue | Storefront  | Janet Decker | John J. Tacetta     |

143 Tulip Avenue (Aerial View)

3/4" = 1'-0"

3/4\* = 1'-0\*

ELEVATION @ STOREFRONT

| Case<br>No. | Approximate<br>Time | Address<br># | Street           | Description | Owner                    | Design Professional |
|-------------|---------------------|--------------|------------------|-------------|--------------------------|---------------------|
| 6           | 8:25 p.m.           | 110          | Jericho Turnpike | Sign        | Gus Michael<br>Farinella | Dezant Signs Inc.   |