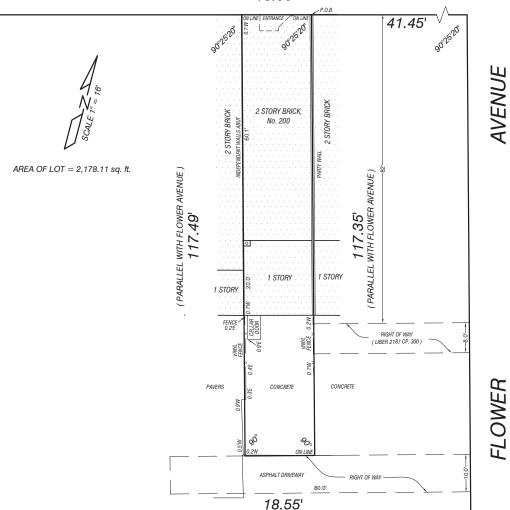

The property which said variance is applied for is located 41.45 feet west of Flower Avenue on the south side of Jericho Turnpike and known as 206 Jericho Turnpike, Section 32, Block 60, Lot(s) 350 on the Nassau County Land and Tax Map.