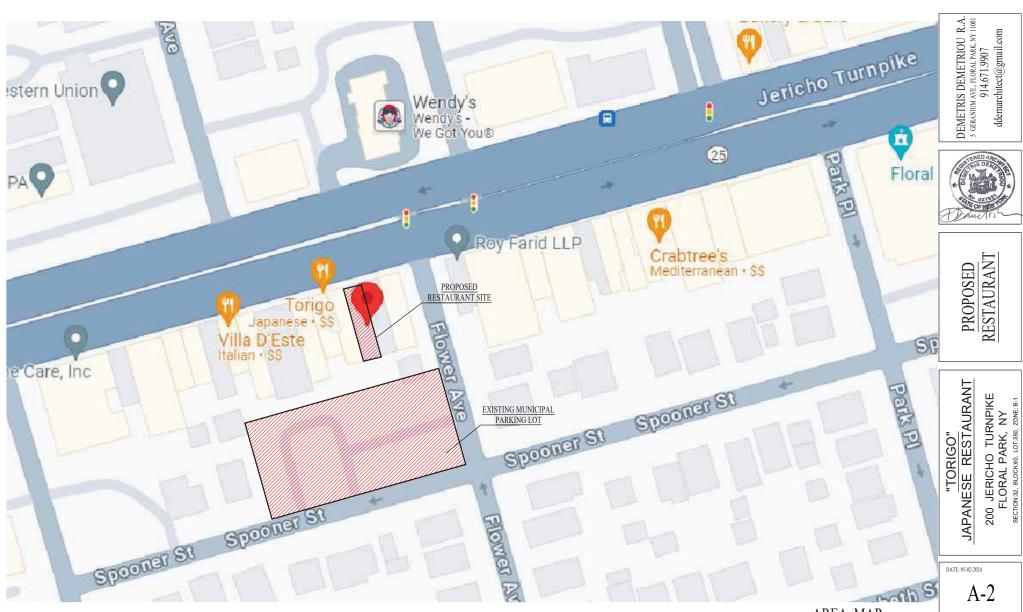

P "A-2" OCCUPANCY

ALTERATION LEVEL II

OCCUPANT LOAD ALLOWED:

A- SEATING AREA: 910 S.F. /15 = 61 PEOPLE

( UNCONCENTRATED : TABLES & CHAIRS)

**REQUESTED: 58 PEOPLE** 

B- KITCHEN & SUSHI AREAS: (COMMERCIAL) 400 S.F. / 200 GROSS = 2

REQUESTED: 5 KITCHEN EMPLOYEES & 3 SERVERS

TOTAL OCCUPANTS = 66

DEMETRIS DEMETRIOU R.A. s GERANIUM AVE., FLORAL PARK, NY 11001 914,671,9907

ddemarchitect@gmail.com



RESTAURANT **PROPOSED** 

JAPANESE RESTAURANT 200 JERICHO TURNPIKE FLORAL PARK, NY SECTION:32, BLOCK:60, LOT:350, ZONE: B-1 "TORIGO"

DATE: 05-02-2024

**A-**]

200

SUBMIT TO Z.B.A. 5/2/24



SUBMIT TO Z.B.A. 5/2/24



WALL SCHEDULE

EXISTING TO REMAIN
EXISTING TO BE DEMOLISHED
NEW PARTITION
LINES OF STRUCTURE ABOVE

FIRST FLOOR "RESTAURANT" PLAN SCALE:1/8"=1"-0" TOTAL AREA = 1,310 S.F.





AREA MAP NTS

SUBMIT TO Z.B.A. 5/2/24