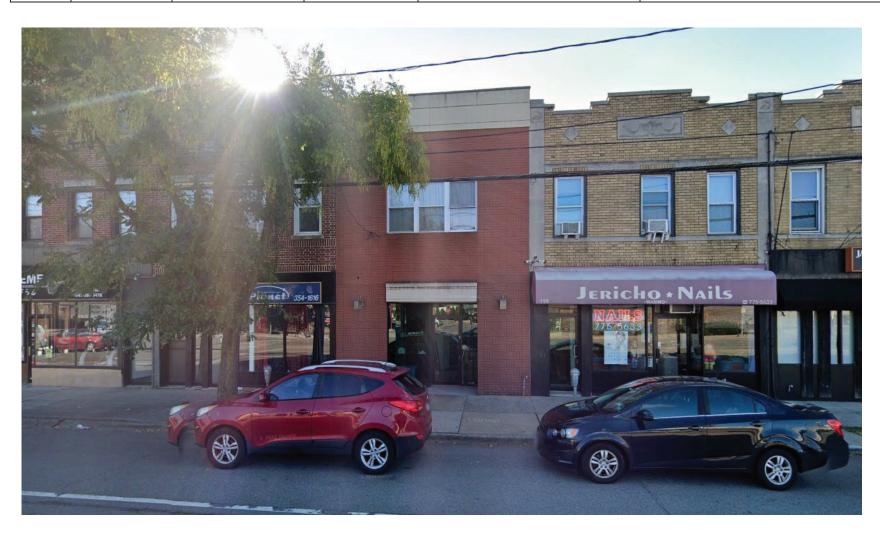

## 200 Jericho Turnpike (Aerial View)

The property which said variance is applied for is located 41.45 feet west of Flower Avenue on the south side of Jericho Turnpike and known as 206 Jericho Turnpike, Section 32, Block 60, Lot(s) 350 on the Nassau County Land and Tax Map.