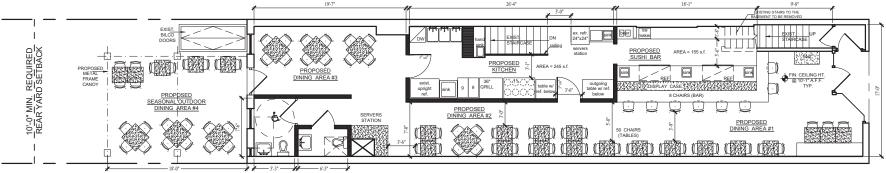

Applicant is proposing 34 seats and 7 lounge seats in a restaurant increasing the parking requirement by 8 spaces. No parking has been provided,

This application is made subject to the provisions of Article IX, Section 99-61, of the Zoning Ordinance of the Incorporated Village of Floral Park.

Applicant is proposing 50 seats and 8 lounge seats in a restaurant increasing the parking requirement by 14 spaces. No parking has been provided.

If the Zoning Variance is approved, an application to the Board of Trustees shall be submitted for a special use permit amendment. § 99-11 B-2 District; Special uses. A building may be erected, altered or used for any purpose set forth in this subsection only when authorized by the Board of Trustees as a special use after a public hearing conducted by the Board of Trustees and for no other: (1) Restaurant