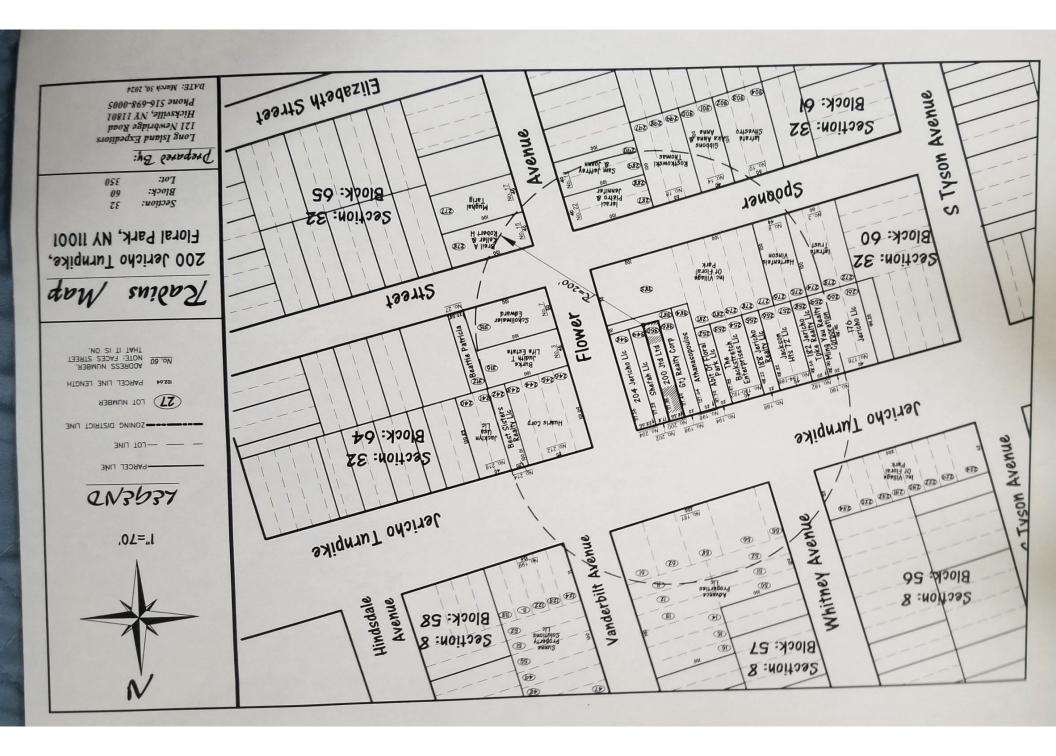

The property which said variance is applied for is located 41.45 feet west of Flower Avenue on the south side of Jericho Turnpike and known as 206 Jericho Turnpike, Section 32, Block 60, Lot(s) 350 on the Nassau County Land and Tax Map.