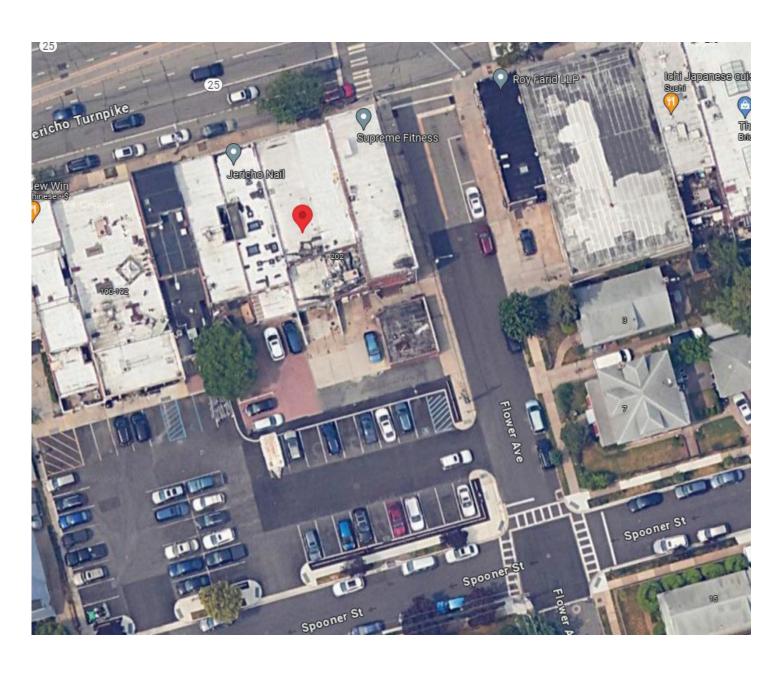

## 200 Jericho Turnpike (Aerial View)

The property which said variance is applied for is located 41.45 feet west of Flower Avenue on the south side of Jericho Turnpike and known as 206 Jericho Turnpike, Section 32, Block 60, Lot(s) 350 on the Nassau County Land and Tax Map.