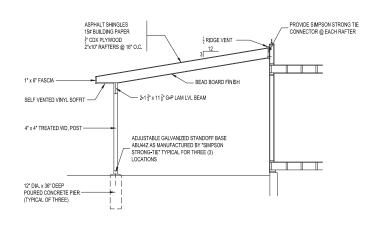

## **CLARENCE STREET**

BLOCK - 199 LOT - 298 & 299

CROSS SECTION - A
SCALE: 1/4" = 1'-0"

SOUTH ELEVATION SCALE: 1/4" = 1'-0" SCALE: 1/4" = 1'-0"