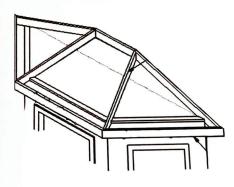

## **CLARENCE STREET**

BLOCK - 199 LOT - 298 & 299

CROSS SECTION - A
SCALE: 1/4" = 1'-0"

SOUTH ELEVATION SCALE: 1/4" = 1'-0" SCALE: 1/4" = 1'-0"