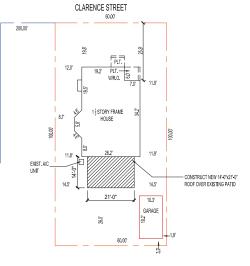

## **CLARENCE STREET**

BLOCK - 199 LOT - 298 & 299

CROSS SECTION - A
SCALE: 1/4" = 1'-0"

SOUTH ELEVATION SCALE: 1/4" = 1'-0" SCALE: 1/4" = 1'-0"