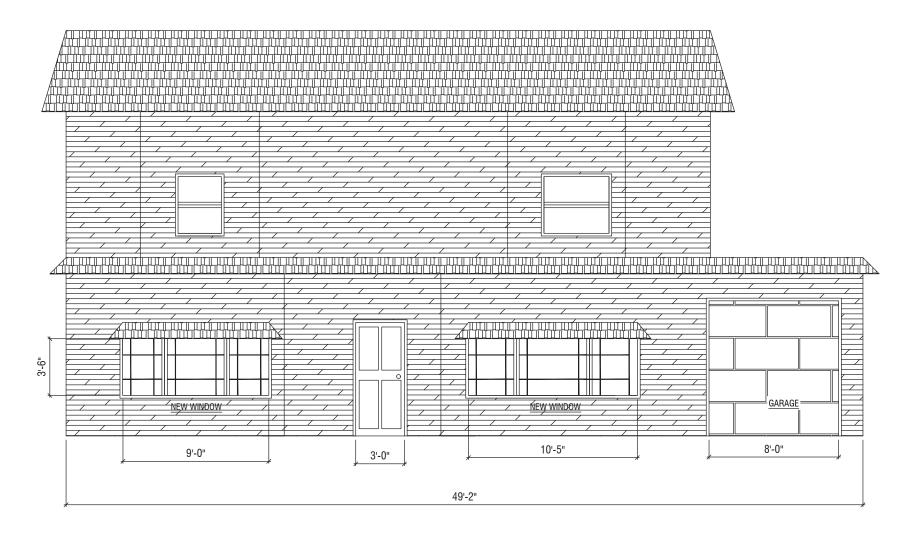

## PROPOSED ELEVATION FRONT

SCALE: 1/4" = 1'-0"

| Case<br>No. | Approximate Time | Address # | Street          | Description           | Owner    | Design<br>Professional |
|-------------|------------------|-----------|-----------------|-----------------------|----------|------------------------|
| 11          | 9:15 p.m.        | 42        | Clarance Street | Rear Covered<br>Patio | Garofalo | Eagle Design Group     |