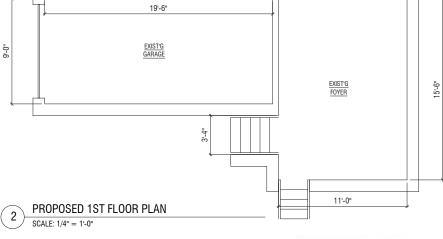

## **CLARENCE STREET**

BLOCK - 199 LOT - 298 & 299

CROSS SECTION - A
SCALE: 1/4" = 1'-0"

SOUTH ELEVATION SCALE: 1/4" = 1'-0" SCALE: 1/4" = 1'-0"