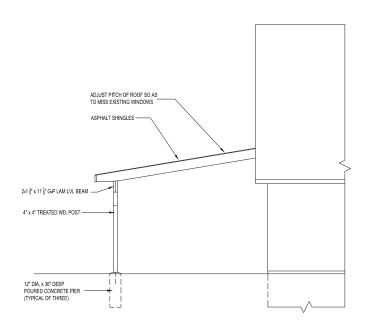

## **CLARENCE STREET**

BLOCK - 199 LOT - 298 & 299

CROSS SECTION - A
SCALE: 1/4" = 1'-0"

SOUTH ELEVATION SCALE: 1/4" = 1'-0" SCALE: 1/4" = 1'-0"