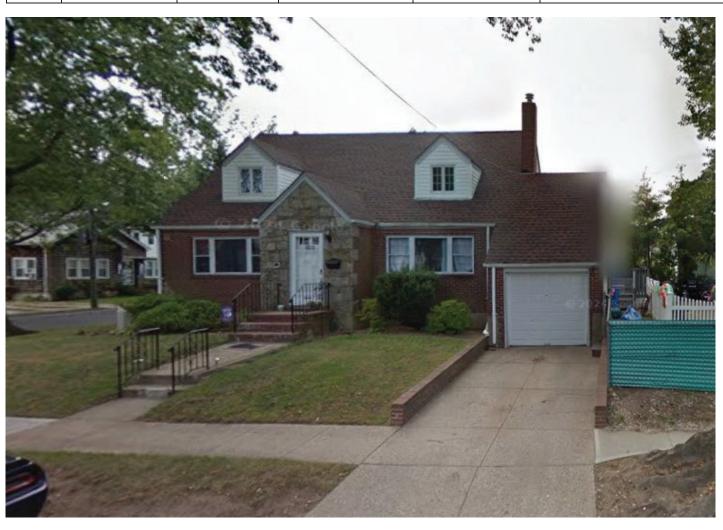

## PROPOSED ELEVATION FRONT

SCALE: 1/4" = 1'-0"

| Case<br>No. | Approximate Time | Address # | Street          | Description           | Owner    | Design<br>Professional |
|-------------|------------------|-----------|-----------------|-----------------------|----------|------------------------|
| 11          | 9:15 p.m.        | 42        | Clarance Street | Rear Covered<br>Patio | Garofalo | Eagle Design Group     |

## **CLARENCE STREET**

BLOCK - 199 LOT - 298 & 299

CROSS SECTION - A
SCALE: 1/4" = 1'-0"

SOUTH ELEVATION SCALE: 1/4" = 1'-0" SCALE: 1/4" = 1'-0"