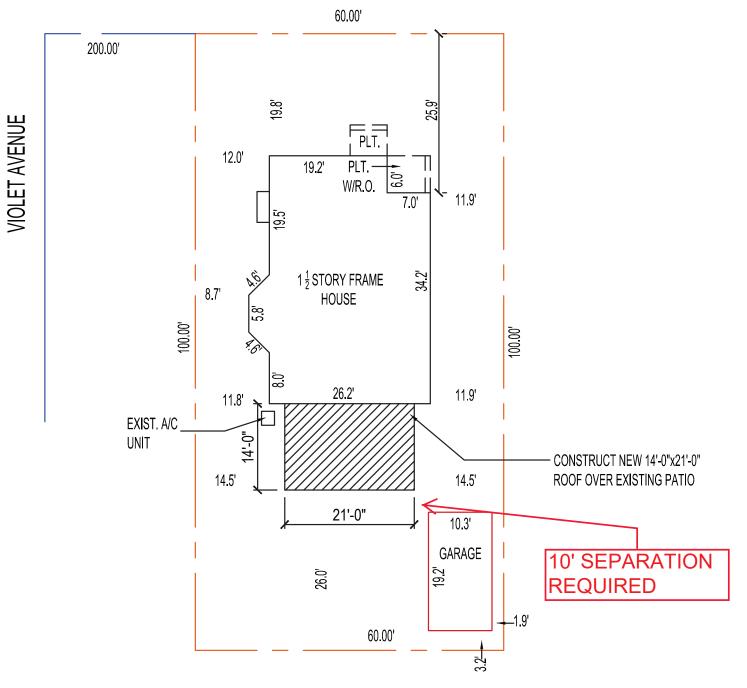

## **CLARENCE STREET**

BLOCK - 199 LOT - 298 & 299

CROSS SECTION - A
SCALE: 1/4" = 1'-0"

SOUTH ELEVATION SCALE: 1/4" = 1'-0" SCALE: 1/4" = 1'-0"