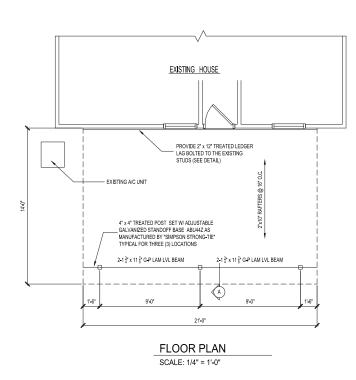

## **CLARENCE STREET**

BLOCK - 199 LOT - 298 & 299

CROSS SECTION - A
SCALE: 1/4" = 1'-0"

SOUTH ELEVATION SCALE: 1/4" = 1'-0" SCALE: 1/4" = 1'-0"