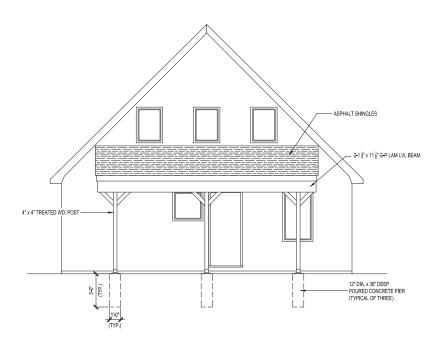

## PROPOSED ELEVATION FRONT

SCALE: 1/4" = 1'-0"

| Case<br>No. | Approximate Time | Address # | Street          | Description           | Owner    | Design<br>Professional |
|-------------|------------------|-----------|-----------------|-----------------------|----------|------------------------|
| 11          | 9:15 p.m.        | 42        | Clarance Street | Rear Covered<br>Patio | Garofalo | Eagle Design Group     |

## **CLARENCE STREET**

BLOCK - 199 LOT - 298 & 299

CROSS SECTION - A
SCALE: 1/4" = 1'-0"

SOUTH ELEVATION SCALE: 1/4" = 1'-0" SCALE: 1/4" = 1'-0"