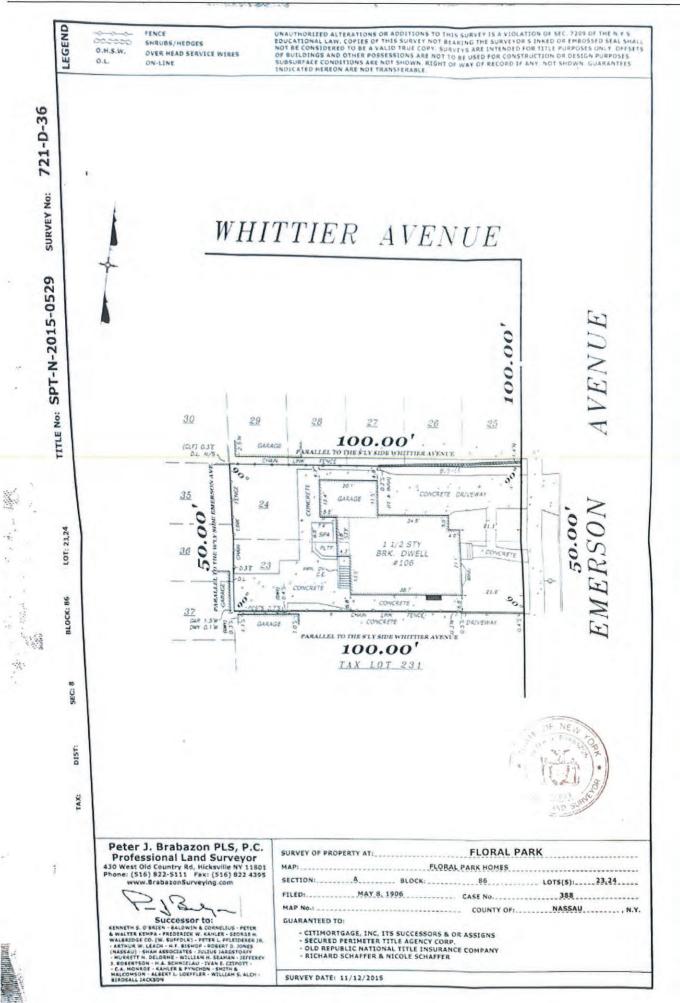

> January 8, 2025 8:00 pm Village Hall Court Room

| Case | Building<br>Number | Street         | Sec / Blk / Lot   | Owner / Applicant             | Description                                    |
|------|--------------------|----------------|-------------------|-------------------------------|------------------------------------------------|
| 1    | 34                 | Depan Avenue   | 32 / 76 / 139-140 | Marisa Mari                   | Fence                                          |
| 2    | 106                | Emerson Avenue | 8 / 86 / 23-24    | Richard Schaffer              | Maintain Ductless AC                           |
| 3    | 37                 | Roger Place    | 32 / 50 / 74-75   | Alex Suazo & Rosemary Espinal | Maintain Inground Pool and Accessory Structure |