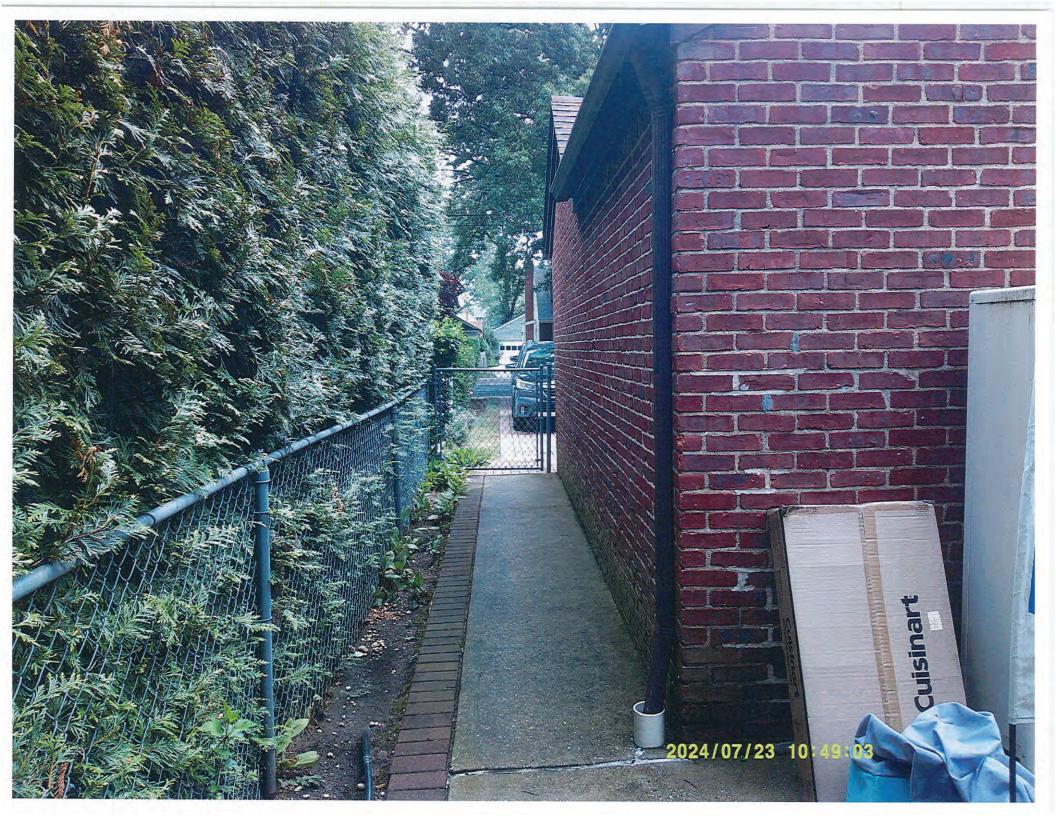

> January 8, 2025 8:00 pm Village Hall Court Room

| Case | Building<br>Number | Street         | Sec / Blk / Lot   | Owner / Applicant             | Description                                    |
|------|--------------------|----------------|-------------------|-------------------------------|------------------------------------------------|
| 1    | 34                 | Depan Avenue   | 32 / 76 / 139-140 | Marisa Mari                   | Fence                                          |
| 2    | 106                | Emerson Avenue | 8 / 86 / 23-24    | Richard Schaffer              | Maintain Ductless AC                           |
| 3    | 37                 | Roger Place    | 32 / 50 / 74-75   | Alex Suazo & Rosemary Espinal | Maintain Inground Pool and Accessory Structure |