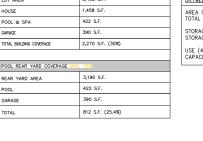

G INFORMATION            | VILLAGE OF FLORAL PARK |  |
|-------------------------------|------------------------|--|
| ZOMINO IMI OKWIATION          | ZONE R-1               |  |
| BUILDING COVERAGE<br>MAX. 30% |                        |  |
| LOT AREA                      | 6,492 S.F.             |  |
| HOUSE                         | 1,458 S.F.             |  |
| POOL & SPA                    | 422 S.F.               |  |
| GARAGE                        | 390 S.F.               |  |
| TOTAL BUILDING COVERAGE       | 2,270 S.F. (35%)       |  |
|                               |                        |  |
| POOL REAR YARD COVERAGE MA    | X. 15%                 |  |
| REAR YARD AREA                | 3,196 S.F.             |  |
| POOL.                         | 422 S.F.               |  |





REMSENS LANE

₹5.

4 €

ROGER PLACE

W.W.

LEGEND

------ FENCE

----- PROPERTY LINE

PROPOSED POOL

60.00

PLAT. W.W.

STORY BRICK

AND BASEMENT

#37

(W)

(A)

DOOR ALARMS: POOLGUARD DAPT-2 (UL-2017) POOL ALARM: POOLGUARD PGRM-2 (ASTM-F2208) WINTER STORAGE COVER: MERLIN SMARTMESH (ASTM-F1346) HOSE BIB BACKFLOW: NIDEL 37HD1

ALL FENCES SHALL BE SET 3" MINIMUM OFF ALL PROPERTY LINES

POOLS AND EQUIPMENT SETBACKS ARE MEASURED FROM THE

PROPERTY LINE



ARE TO BE FIELD VERIFIED 37 ROGER PLACE FLORAL PARK, NY 11001

ALL DIMENSIONS

COLINTY OF NASSALL STATE OF NEW YORK

> SUAZO RESIDENCE

SECTION 32 50 74,75,76 BLOCK

All Drawings, Specifications and the design expressed therein are the sole property of ASE Engineering, P.C. They are to bused only with respect to this Project and are not t