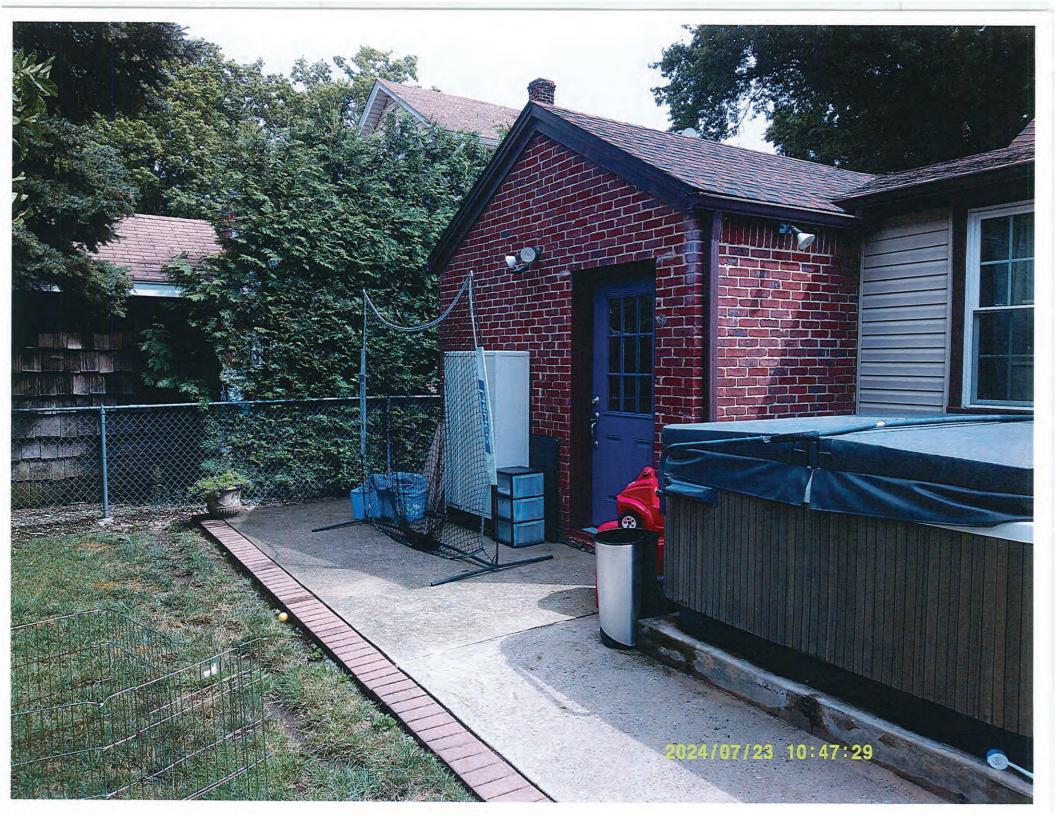

Application of Marisa Mari, owner of 34 Depan Avenue, Floral Park, NY 11001 for a variance § 99-13. (B.) (1) In residential districts, a fence not exceeding five feet in height shall be permitted on the rear lot line. Fencing for all other lot lines shall not exceed four feet in height and in no case extend nearer to the street than the front line of the dwelling. All fences shall be of open construction. Applicant seeks a variance to maintain a five-foot fence on the side lot lines.

Applicant seeks a variance to maintain a 5' high fence along the side property lines.

Of the Zoning Code of the Inc. Village of Floral Park.

If you choose to file for a variance to appeal this decision, an application and instructions can be obtained from the Building Department or the Village website at <a href="https://fpvillage.org/departments/building-department/">https://fpvillage.org/departments/building-department/</a>.