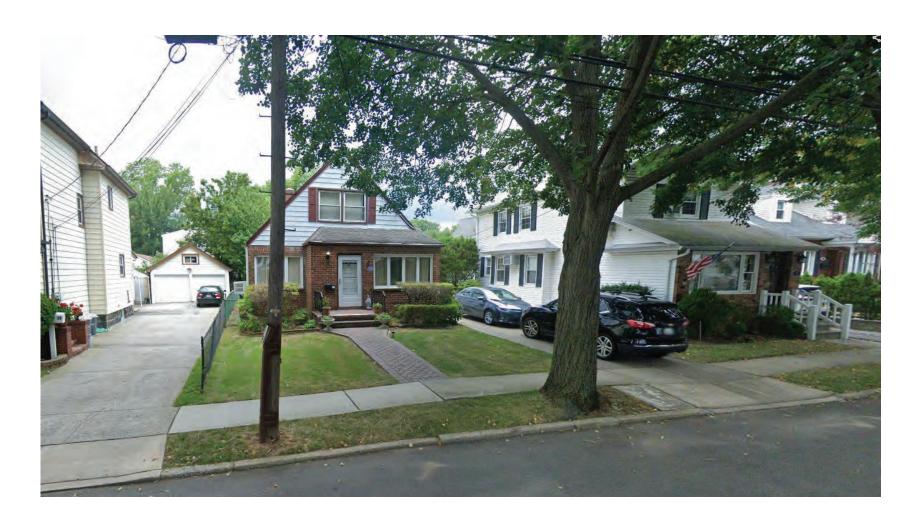

### 34 Depan Avenue (Aerial View)

Application of Marisa Mari, owner of 34 Depan Avenue, Floral Park, NY 11001 for a variance § 99-13. (B.) (1) In residential districts, a fence not exceeding five feet in height shall be permitted on the rear lot line. Fencing for all other lot lines shall not exceed four feet in height and in no case extend nearer to the street than the front line of the dwelling. All fences shall be of open construction. Applicant seeks a variance to maintain a five-foot fence on the side lot lines.

Applicant seeks a variance to maintain a 5' high fence along the side property lines.

Of the Zoning Code of the Inc. Village of Floral Park.

If you choose to file for a variance to appeal this decision, an application and instructions can be obtained from the Building Department or the Village website at <a href="https://fpvillage.org/departments/building-department/">https://fpvillage.org/departments/building-department/</a>.