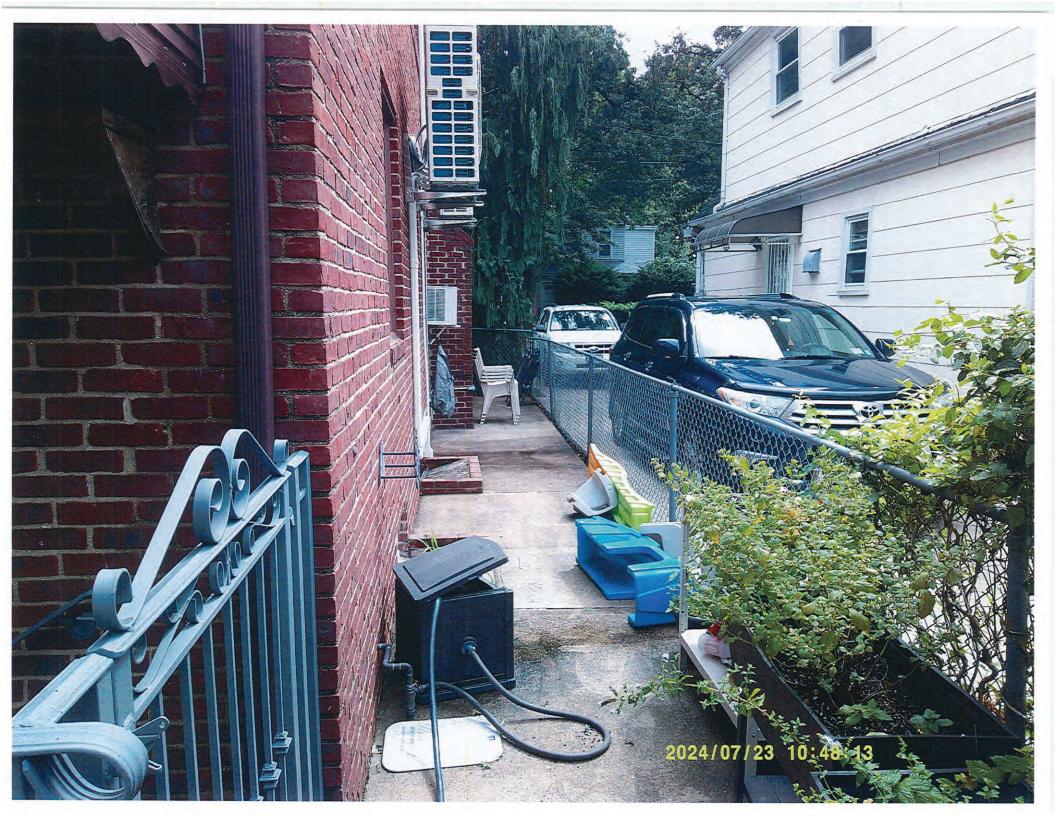

> January 8, 2025 8:00 pm Village Hall Court Room

| Case | Building<br>Number | Street         | Sec / Blk / Lot   | Owner / Applicant             | Description                                    |
|------|--------------------|----------------|-------------------|-------------------------------|------------------------------------------------|
| 1    | 34                 | Depan Avenue   | 32 / 76 / 139-140 | Marisa Mari                   | Fence                                          |
| 2    | 106                | Emerson Avenue | 8 / 86 / 23-24    | Richard Schaffer              | Maintain Ductless AC                           |
| 3    | 37                 | Roger Place    | 32 / 50 / 74-75   | Alex Suazo & Rosemary Espinal | Maintain Inground Pool and Accessory Structure |