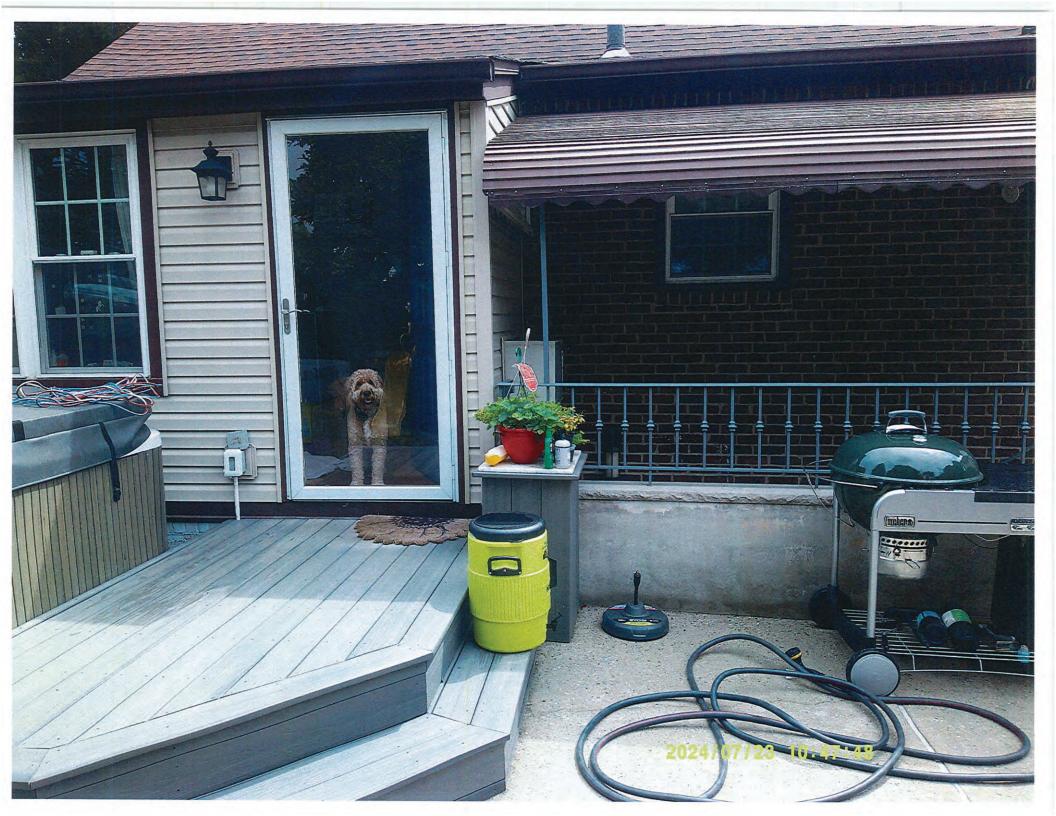

> January 8, 2025 8:00 pm Village Hall Court Room

| Case | Building<br>Number | Street         | Sec / Blk / Lot   | Owner / Applicant             | Description                                    |
|------|--------------------|----------------|-------------------|-------------------------------|------------------------------------------------|
| 1    | 34                 | Depan Avenue   | 32 / 76 / 139-140 | Marisa Mari                   | Fence                                          |
| 2    | 106                | Emerson Avenue | 8 / 86 / 23-24    | Richard Schaffer              | Maintain Ductless AC                           |
| 3    | 37                 | Roger Place    | 32 / 50 / 74-75   | Alex Suazo & Rosemary Espinal | Maintain Inground Pool and Accessory Structure |