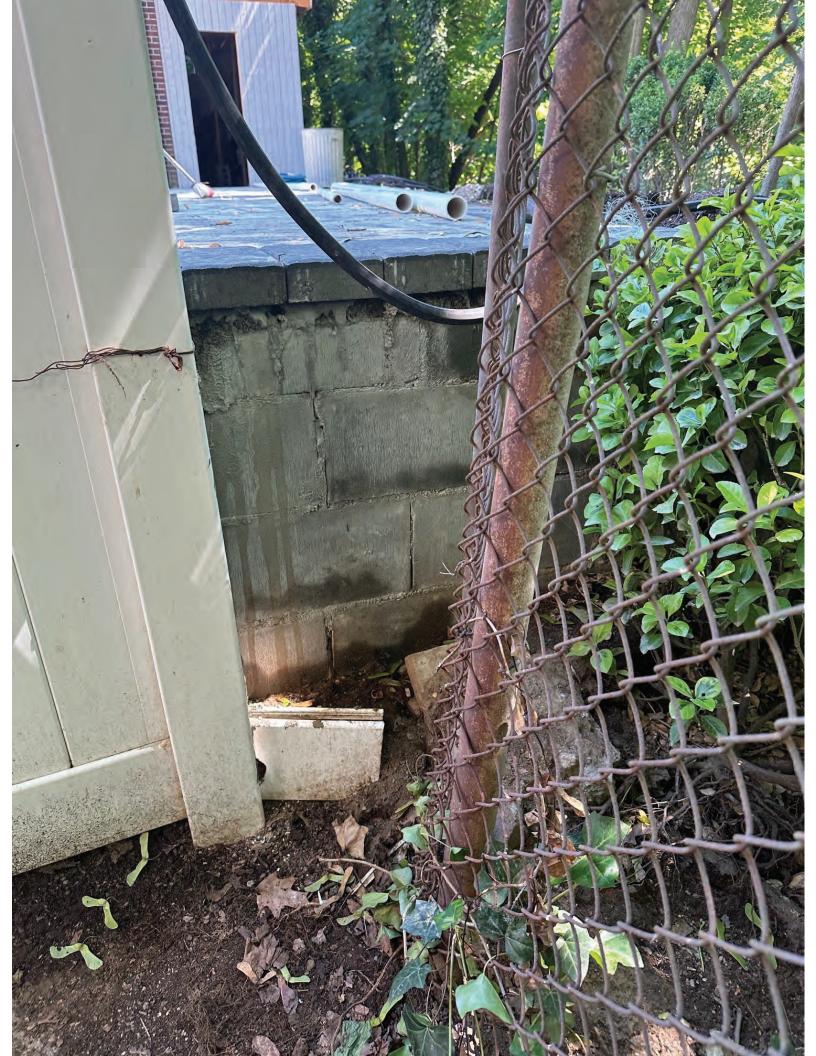

Application of Marisa Mari, owner of 34 Depan Avenue, Floral Park, NY 11001 for a variance § 99-13. (B.) (1) In residential districts, a fence not exceeding five feet in height shall be permitted on the rear lot line. Fencing for all other lot lines shall not exceed four feet in height and in no case extend nearer to the street than the front line of the dwelling. All fences shall be of open construction. Applicant seeks a variance to maintain a five-foot fence on the side lot lines.

Applicant seeks a variance to maintain a 5' high fence along the side property lines.

Of the Zoning Code of the Inc. Village of Floral Park.

If you choose to file for a variance to appeal this decision, an application and instructions can be obtained from the Building Department or the Village website at <a href="https://fpvillage.org/departments/building-department/">https://fpvillage.org/departments/building-department/</a>.