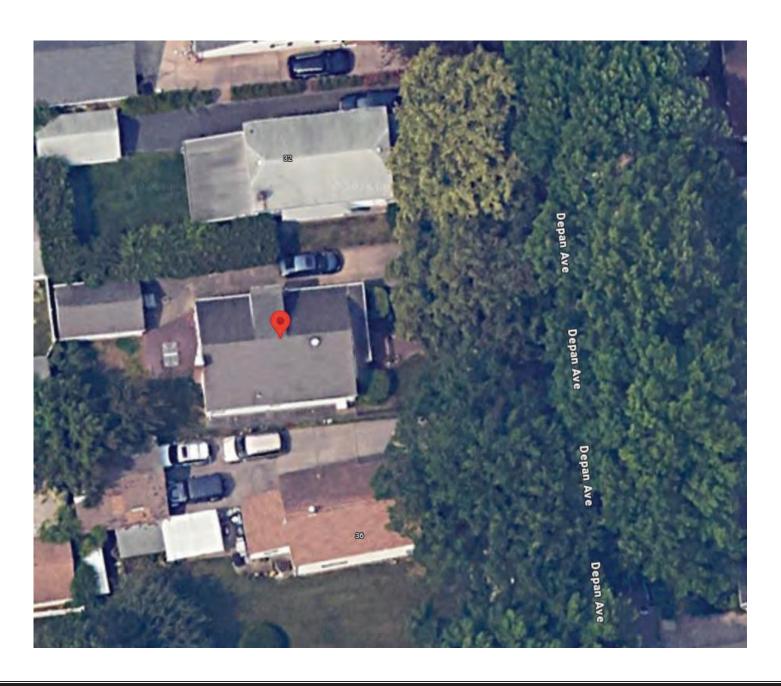

### 34 Depan Avenue (Aerial View)

This application is made subject to the provisions of Article IX, Section 99-61, of the Zoning Ordinance of the Incorporated Village of Floral Park.

The property which said variance is applied for is located 231.8 feet south of Hitchcock Avenue on the west side of Depan Avenue and known as 34 Depan Avenue, Section 32, Block 76, Lot(s) 139, 140 on the Nassau County Land and Tax Map.