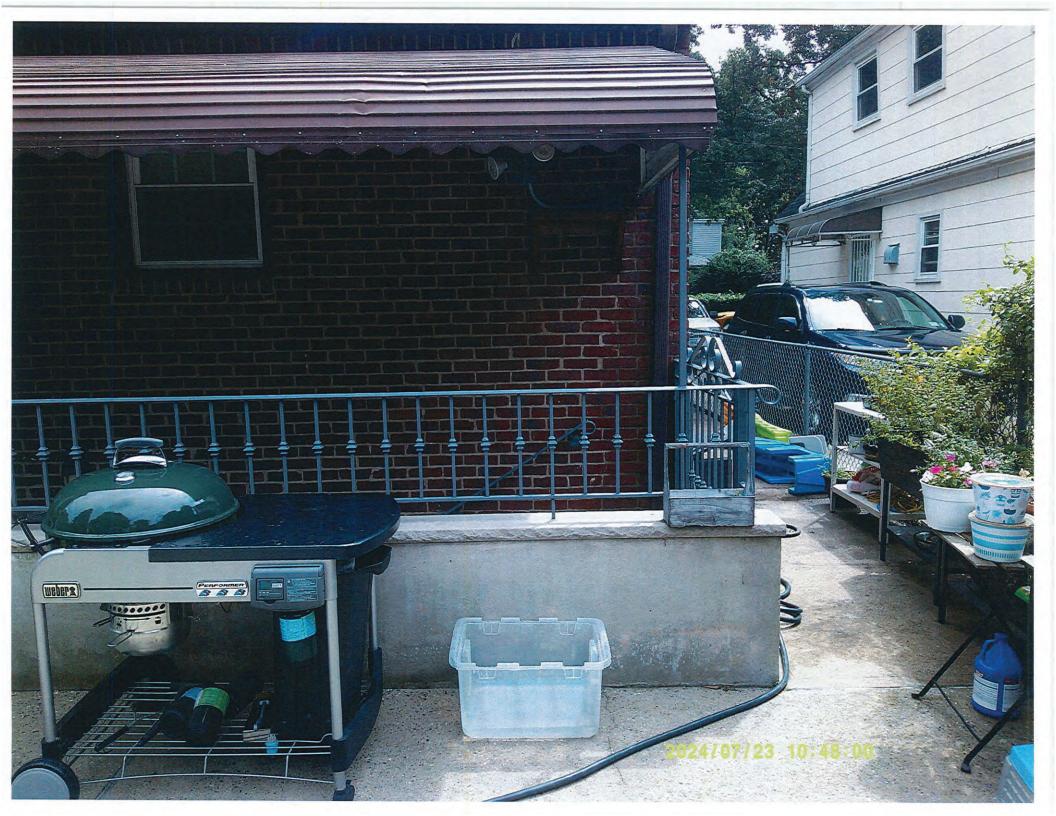

Application of Marisa Mari, owner of 34 Depan Avenue, Floral Park, NY 11001 for a variance § 99-13. (B.) (1) In residential districts, a fence not exceeding five feet in height shall be permitted on the rear lot line. Fencing for all other lot lines shall not exceed four feet in height and in no case extend nearer to the street than the front line of the dwelling. All fences shall be of open construction. Applicant seeks a variance to maintain a five-foot fence on the side lot lines.

Applicant seeks a variance to maintain a 5' high fence along the side property lines.

Of the Zoning Code of the Inc. Village of Floral Park.

If you choose to file for a variance to appeal this decision, an application and instructions can be obtained from the Building Department or the Village website at <a href="https://fpvillage.org/departments/building-department/">https://fpvillage.org/departments/building-department/</a>.