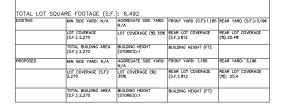

| 390 S.F.               |  |
| TOTAL BUILDING COVERAGE       | 2,270 S.F. (35%)       |  |
|                               |                        |  |
| POOL REAR YARD COVERAGE MA    | X. 15%                 |  |
| REAR YARD AREA                | 3,196 S.F.             |  |
| POOL.                         | 422 S.F.               |  |





REMSENS LANE

₹5.

4 €

ROGER PLACE

W.W.

LEGEND

------ FENCE

----- PROPERTY LINE

PROPOSED POOL

60.00

PLAT. W.W.

STORY BRICK

AND BASEMENT

#37

(W)

(A)

DOOR ALARMS: POOLGUARD DAPT-2 (UL-2017) POOL ALARM: POOLGUARD PGRM-2 (ASTM-F2208) WINTER STORAGE COVER: MERLIN SMARTMESH (ASTM-F1346) HOSE BIB BACKFLOW: NIDEL 37HD1

ALL FENCES SHALL BE SET 3" MINIMUM OFF ALL PROPERTY LINES

POOLS AND EQUIPMENT SETBACKS ARE MEASURED FROM THE

PROPERTY LINE



ARE TO BE FIELD VERIFIED 37 ROGER PLACE FLORAL PARK, NY 11001

ALL DIMENSIONS

COLINTY OF NASSALL STATE OF NEW YORK

> SUAZO RESIDENCE

SECTION 32 50 74,75,76 BLOCK

All Drawings, Specifications and the design expressed therein are the sole property of ASE Engineering, P.C. They are to bused only with respect to this Project and are not to be copied or reproduced without written permission of ASB Engineering, P.C.

| PROJECT NO. |          |
|-------------|----------|
| DATE        | 12-02-24 |
| SCALE       | AS NOTED |
| DRAWN BY    | LC       |



1924 Bellmore Avenue Bellmore, New York 11710 Phone: (516)785-4200 Fax: (516) 785-9148



RAWING:

GENERAL NOTES & PLOT PLAN

MAINTAIN INGROUND SWIMMING POOL, HOT TUB. EQUIPMENT, OUTDOOR KITCHEN W/ ROOF & PAVÉRS

DRAWING No

AQ-1

### GENERA