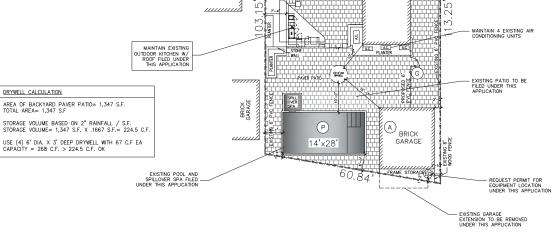

INFORMATION            | VILLAGE OF FLORAL PARK |  |
|-------------------------------|------------------------|--|
| ZOMINO IMI OKWIATION          | ZONE R-1               |  |
| BUILDING COVERAGE<br>MAX. 30% |                        |  |
| LOT AREA                      | 6,492 S.F.             |  |
| HOUSE                         | 1,458 S.F.             |  |
| POOL & SPA                    | 422 S.F.               |  |
| GARAGE                        | 390 S.F.               |  |
| TOTAL BUILDING COVERAGE       | 2,270 S.F. (35%)       |  |
|                               |                        |  |
| POOL REAR YARD COVERAGE MA    | X. 15%                 |  |
| REAR YARD AREA                | 3,196 S.F.             |  |
| POOL.                         | 422 S.F.               |  |





REMSENS LANE

₹5.

4 €

ROGER PLACE

W.W.

LEGEND

------ FENCE

----- PROPERTY LINE

PROPOSED POOL

60.00

PLAT. W.W.

STORY BRICK

AND BASEMENT

#37

(W)

(A)

DOOR ALARMS: POOLGUARD DAPT-2 (UL-2017) POOL ALARM: POOLGUARD PGRM-2 (ASTM-F2208) WINTER STORAGE COVER: MERLIN SMARTMESH (ASTM-F1346) HOSE BIB BACKFLOW: NIDEL 37HD1

ALL FENCES SHALL BE SET 3" MINIMUM OFF ALL PROPERTY LINES

POOLS AND EQUIPMENT SETBACKS ARE MEASURED FROM THE

PROPERTY LINE



ARE TO BE FIELD VERIFIED 37 ROGER PLACE FLORAL PARK, NY 11001

ALL DIMENSIONS

COLINTY OF NASSALL STATE OF NEW YORK

> SUAZO RESIDENCE

SECTION 32 50 74,75,76 BLOCK

All Drawings, Specifications and the design expressed therein are the sole property of ASE Engineering, P.C. They are to bused only with respect to this Project and are not to