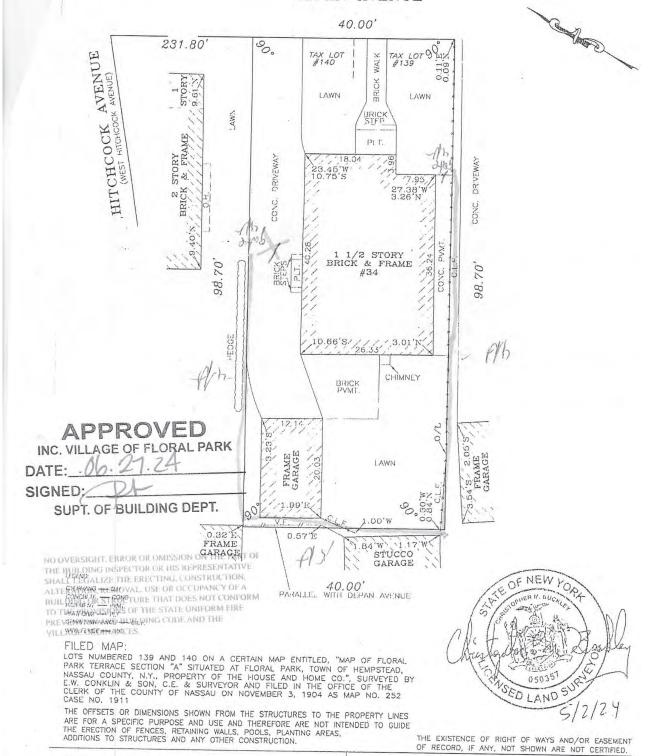

Application of Marisa Mari, owner of 34 Depan Avenue, Floral Park, NY 11001 for a variance § 99-13. (B.) (1) In residential districts, a fence not exceeding five feet in height shall be permitted on the rear lot line. Fencing for all other lot lines shall not exceed four feet in height and in no case extend nearer to the street than the front line of the dwelling. All fences shall be of open construction. Applicant seeks a variance to maintain a five-foot fence on the side lot lines.

This application is made subject to the provisions of Article IX, Section 99-61, of the Zoning Ordinance of the Incorporated Village of Floral Park.

The property which said variance is applied for is located 231.8 feet south of Hitchcock Avenue on the west side of Depan Avenue and known as 34 Depan Avenue, Section 32, Block 76, Lot(s) 139, 140 on the Nassau County Land and Tax Map.

**Zone:** R-2 Residence **Parcel:** 32-76-139-140

Applicant seeks a variance to maintain a 5' high fence along the side property lines.

Of the Zoning Code of the Inc. Village of Floral Park.

If you choose to file for a variance to appeal this decision, an application and instructions can be obtained from the Building Department or the Village website at <a href="https://fpvillage.org/departments/building-department/">https://fpvillage.org/departments/building-department/</a>.