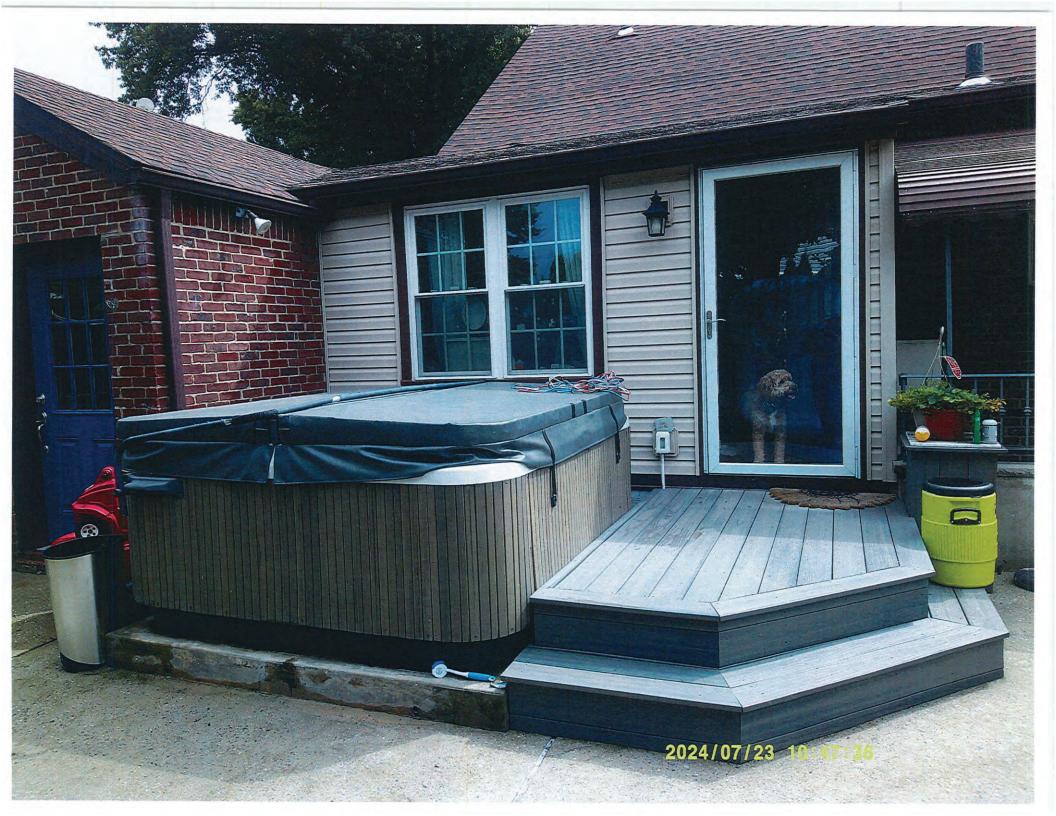

Application of Marisa Mari, owner of 34 Depan Avenue, Floral Park, NY 11001 for a variance § 99-13. (B.) (1) In residential districts, a fence not exceeding five feet in height shall be permitted on the rear lot line. Fencing for all other lot lines shall not exceed four feet in height and in no case extend nearer to the street than the front line of the dwelling. All fences shall be of open construction. Applicant seeks a variance to maintain a five-foot fence on the side lot lines.

Applicant seeks a variance to maintain a 5' high fence along the side property lines.

Of the Zoning Code of the Inc. Village of Floral Park.

If you choose to file for a variance to appeal this decision, an application and instructions can be obtained from the Building Department or the Village website at <a href="https://fpvillage.org/departments/building-department/">https://fpvillage.org/departments/building-department/</a>.