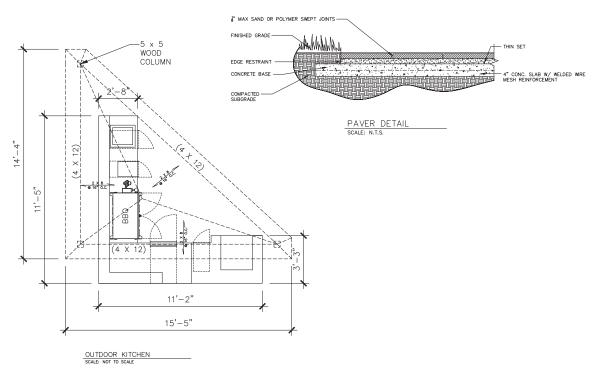

EXPOSED TO WEATHER
- C. 2" FOR FORMED CONCRETE SURFACES EXPOSED TO EARTH
- D. 3" FOR FOOTINGS AND BEAMS POURED DIRECTLY AGAINST SOIL
- 6. NON-SHRINK GROUT SHALL BE NON-METALLIC WITH A MINIMUM COMPRESSIVE STRENGTH OF 5,000 PSI.
- 7. PROVIDE PROPER HIGH CHAIRS, SPACERS AND SUPPORTS TO HOLD REINFORCING SECURELY IN PLACE WHILE PLACING CONCRETE.
- 8. MAXIMUM DIMENSION OF ANY CONTINUOUS CONCRETE POUR SHALL NOT EXCEED 20 FEET IN ANY DIRECTION.
- 9. PROVIDE WATERSTOPS AT ALL CONSTRUCTION JOINTS BELOW GRADE LEVEL.
- 10. CALCIUM CHLORIDE SHALL NOT BE USED IN CONCRETE MIXES.
- 11. COLD WEATHER CONCRETING SHALL BE IN ACCORDANCE WITH ACI 306.
- 12. PROVIDE EXPANSION CONTROL AND CONSTRUCTION JOINTS AS REQUIRED BY APPLICABLE SECTIONS OF ACI 301-84.



OUTDOOR KITCHEN ELEVATION - 'B'
SCALE: 1/2\*=1'-0"



ALL DIMENSIONS
ARE TO BE FIELD VERIFIED

37 ROGER PLACE

FLORAL PARK, NY 11001

STATE OF NEW YORK

RESIDENCE

SECTION 32
BLOCK 50
LOT 74,75,76

All Drawings, Specifications and the design expressed therein are the sole property of ASB Engineering, P.C. They are to bused only with respect to this Project and are not to be copied or reproduced without written permission of ASB Engineering, P.C.



| PROJECT NO. |          |
|-------------|----------|
| DATE        | 12-02-24 |
| SCALE       | AS NOTED |
| DRAWN BY    | LC       |



1924 Belimore Avenue Belimore, New York 11710 Phone: (516) 785-4200 Fax: (516) 785-9148



LIC # 077439 ANDREW S. BRAUM, P.E.

MINIC:

OUTDOOR KITCHEN PLAN, ELEVATIONS & PAVER DETAIL

PROJECT

MAINTAIN INGROUND SWIMMING POOL, HOT TUB, EQUIPMENT, OUTDOOR KITCHEN