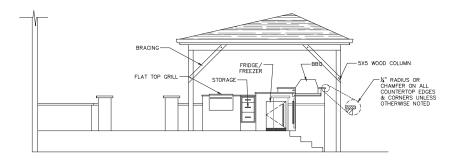

INTERIOR WALLS
- B. 1 2" FOR FORMED CONCRETE SURFACES EXPOSED TO WEATHER
- C. 2" FOR FORMED CONCRETE SURFACES EXPOSED TO EARTH
- D. 3" FOR FOOTINGS AND BEAMS POURED DIRECTLY AGAINST SOIL
- 6. NON-SHRINK GROUT SHALL BE NON-METALLIC WITH A MINIMUM COMPRESSIVE STRENGTH OF 5,000 PSI.
- 7. PROVIDE PROPER HIGH CHAIRS, SPACERS AND SUPPORTS TO HOLD REINFORCING SECURELY IN PLACE WHILE PLACING CONCRETE.
- 8. MAXIMUM DIMENSION OF ANY CONTINUOUS CONCRETE POUR SHALL NOT EXCEED 20 FEET IN ANY DIRECTION.
- 9. PROVIDE WATERSTOPS AT ALL CONSTRUCTION JOINTS BELOW GRADE LEVEL.
- 10. CALCIUM CHLORIDE SHALL NOT BE USED IN CONCRETE MIXES.
- 11. COLD WEATHER CONCRETING SHALL BE IN ACCORDANCE WITH ACI 306.
- 12. PROVIDE EXPANSION CONTROL AND CONSTRUCTION JOINTS AS REQUIRED BY APPLICABLE SECTIONS OF ACI 301-84.



OUTDOOR KITCHEN ELEVATION - 'B'
SCALE: 1/2\*=1'-0"



ALL DIMENSIONS
ARE TO BE FIELD VERIFIED

37 ROGER PLACE

FLORAL PARK, NY 11001

STATE OF NEW YORK

RESIDENCE

SECTION 32
BLOCK 50
LOT 74,75,76

All Drawings, Specifications and the design expressed therein are the sole property of ASB Engineering, P.C. They are to bused only with respect to this Project and are not to be copied or reproduced without written permission of ASB Engineering, P.C.



| PROJECT NO. |          |
|-------------|----------|
| DATE        | 12-02-24 |
| SCALE       | AS NOTED |
| DRAWN BY    | LC       |



1924 Belimore Avenue Belimore, New York 11710 Phone: (516) 785-4200 Fax: (516) 785-9148



LIC # 077439 ANDREW S. BRAUM, P.E.

MINIC:

OUTDOOR KITCHEN PLAN, ELEVATIONS & PAVER DETAIL

PROJECT

MAINTAIN INGRO